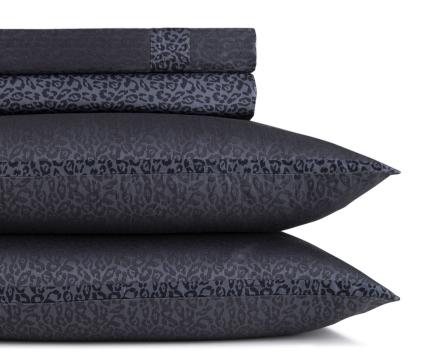

## **WILD NIGHT**

SHEET SET | DUVET SET | CUSHION

#### **DUVET SET**

Yarn Dyed Jacquard | Reverse Jacquard Duvet Cover, 2 Shams

### **DUVET COVER**

Yarn Dyed Jacquard | Reverse Jacquard

#### **SHAMS**

Yarn Dyed Jacquard

### JACQAURD CUSHION

Yarn Dyed

**WILD NIGHT** 

Yarn Dyed Jacquard with Print Printed Fitted Sheet Jacquard Flat Sheet with Printed Border Jacquard Pillowcases with Printed Border

### **WILD NIGHT**