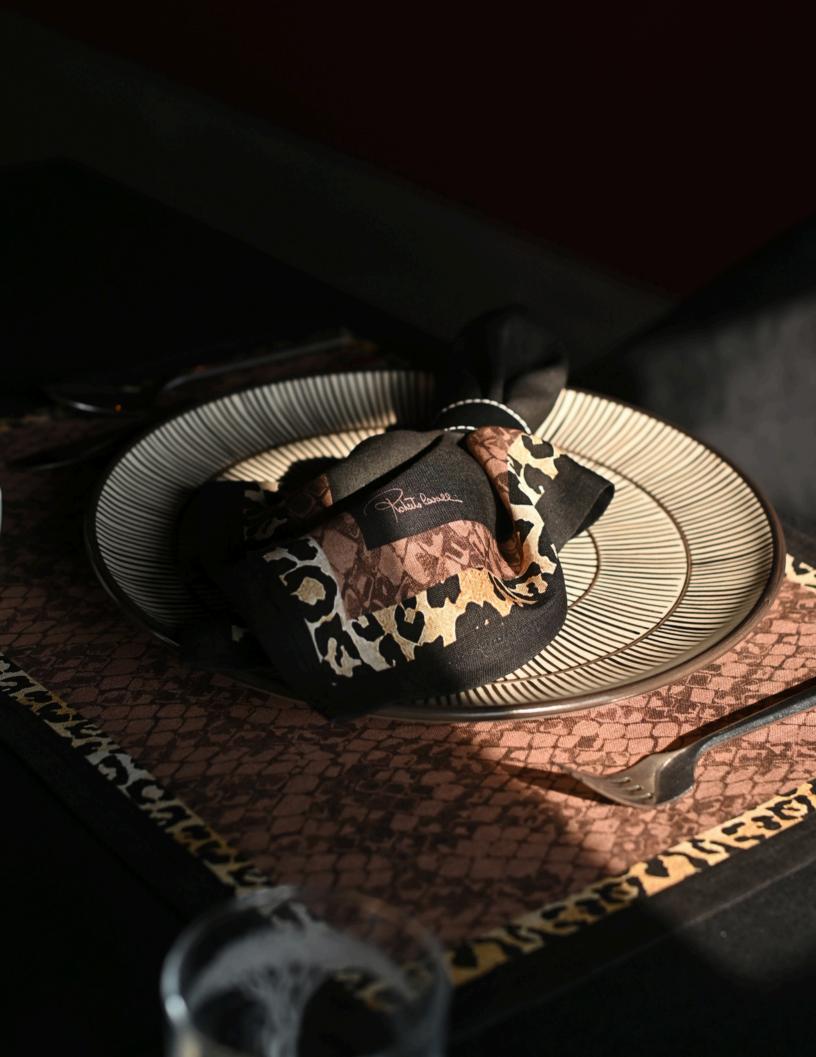

# WILD TRIBE TABLE COVER

Digitally Printed Linen 10 Seater: 79" x 134"

### WILD TRIBE PLACEMATS

Digitally Printed Linen Set of 2 14" X 20"

### WILD TRIBE NAPKINS

Digitally Printed Linen Set of 2 20" X 20"