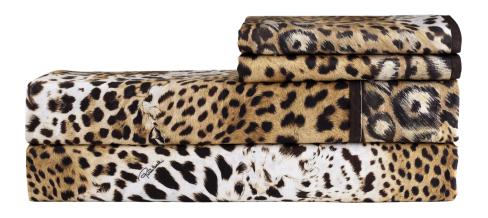

# FOSSIL SHEET SET

Digitally Printed T300 Sateen Flat Sheet, Fitted Sheet, 2 Pillowcases

### QUEEN SHEET SET

Embroidered T370 Percale Embroidered Flat Sheet, Plain Fitted Sheet, 2 Embroidered Pillowcases.

### **MONOGRAM**