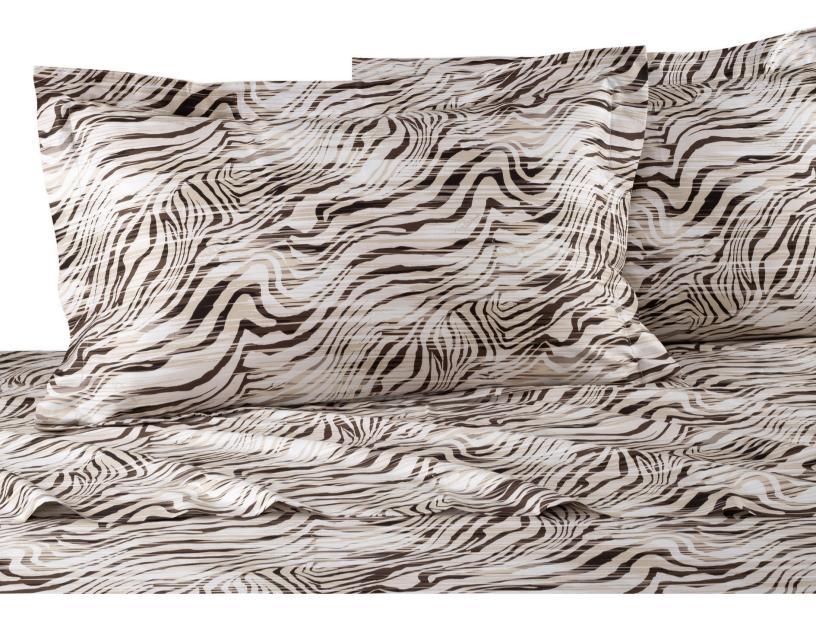

# FOSSIL SHEET SET

Digitally Printed T300 Sateen Flat Sheet, Fitted Sheet, 2 Pillowcases

### QUEEN SHEET SET

Embroidered T370 Percale Embroidered Flat Sheet, Plain Fitted Sheet, 2 Embroidered Pillowcases.

### **MONOGRAM**