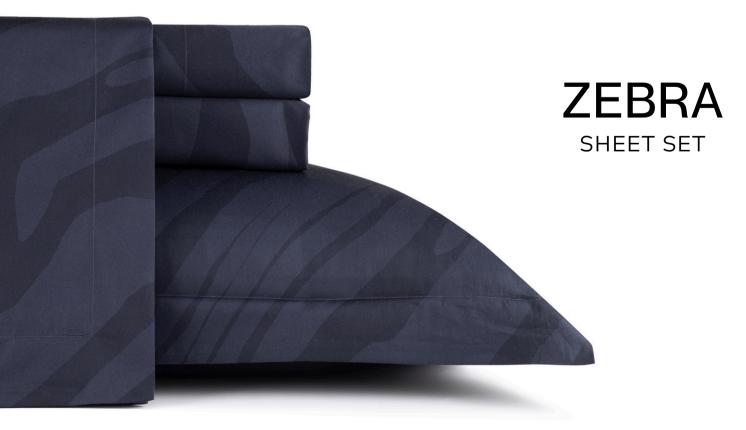

### ZEBRA 2000 BEACH TOWEL

100% Cotton Yarn Dyed Velour 39" x 71"

### **ZEBRA 2000**