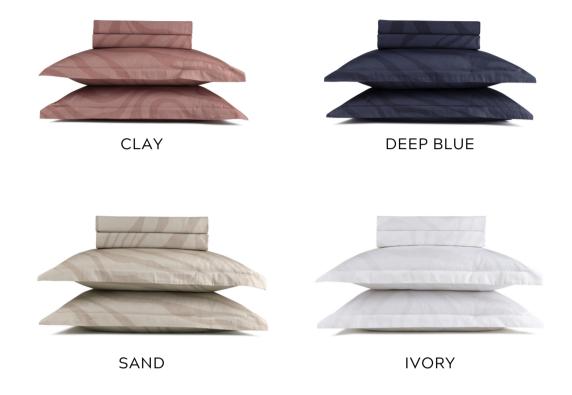

### **JAGUAR SKIN**

Digitally Printed T300 Sateen Flat Sheet, Fitted Sheet, 2 Pillowcases

STORM SKY

Digitally Printed T300 Sateen Flat Sheet, Fitted Sheet, 2 Pillowcases

CHOCOLATE

### **CROCODILE**

Digitally Printed T300 Sateen Flat Sheet, Fitted Sheet, 2 Pillowcases

### **SNAKE**