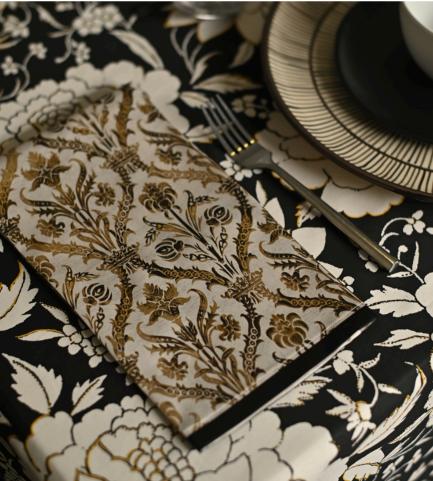

### BLOOMING ROSES DARK TABLE COVER

Digitally Printed Sateen 10 Seater: 79" x 134"

### BLOOMING ROSES DARK PLACEMATS

Digitally Printed Sateen Set of 2 14" X 20"

### BLOOMING ROSES DARK NAPKINS

Digitally Printed Sateen Set of 2 20" X 20"

# **BLOOMING ROSES DARK**