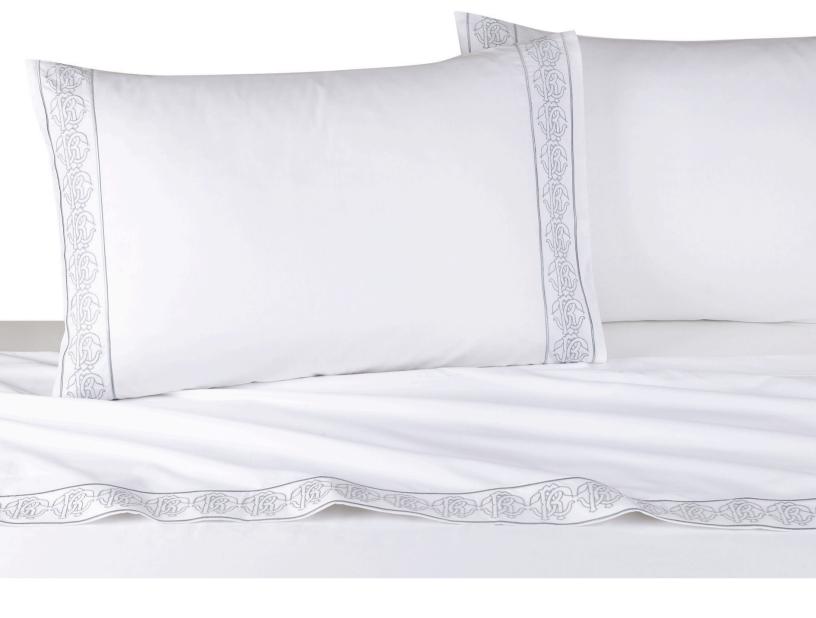

### QUEEN SHEET SET

Embroidered T370 Percale Embroidered Flat Sheet, Plain Fitted Sheet, 2 Embroidered Pillowcases.

### **MONOGRAM**