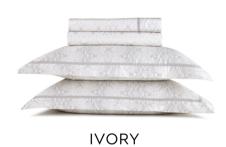

# FOSSIL SHEET SET

Digitally Printed T300 Sateen Flat Sheet, Fitted Sheet, 2 Pillowcases

### **MONOGRAM**