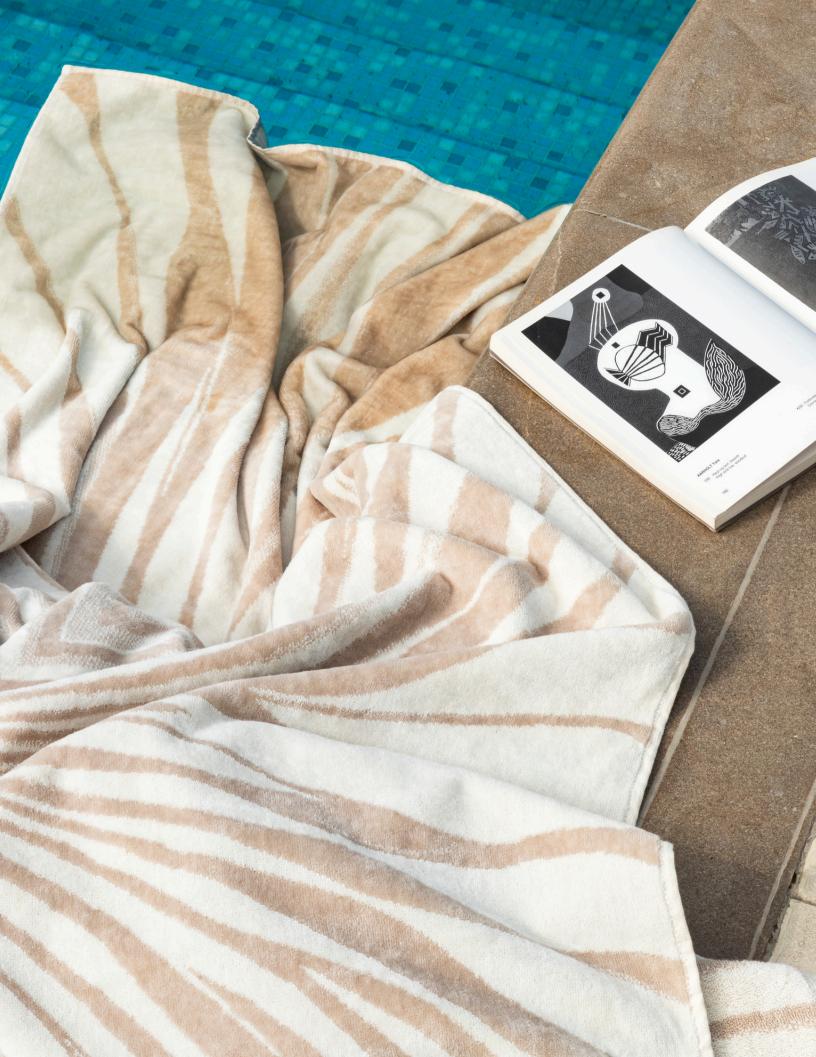

#### SHINY SKIN BATHROBE

100% Cotton Embossed Velour with Metallic Yarn Small | Medium | Large | X-Large



### **SHINY SKIN**



#### OKAPI TOWEL SET

100% Cotton Velour with Logo Border Bath Towel: 40" x 60" Face Towel: 43.3" x 24" Guest Towel: 24" x 16"

#### OKAPI BATHROBE

100% Cotton Velour with Logo Back Small | Medium | Large | X-Large





#### JAGUAR SKIN TOWEL SET

100% Digitally Printed Cotton Velour Bath Towel: 40" x 60" Face Towel: 43.3" x 24" Guest Towel: 24" x 16"

#### JAGUAR SKIN BATHROBE

100% Digitally Printed Cotton Velour Small | Medium | Large | X-Large

**JAGUAR SKIN** 



#### LEO CAMOFLOUGE BEACH TOWEL

100% Digitally Printed Cotton Velour 39" x 71"



### LEO CAMOFLOUGE



### ZEBRA 2000 BEACH TOWEL

100% Cotton Yarn Dyed Velour 39" x 71"



### **ZEBRA 2000**



### RAY OF WHITE BEACH TOWEL

100% Digitally Printed Velour 39" x 71"



### **RAY OF WHITE**



### RAY OF SEA BEACH TOWEL

100% Digitally Printed Velour 39" x 71"



**RAY OF SEA** 



### BIG CAT BEACH TOWEL

100% Digitally Printed Velour 39" x 71"



### **BIG CAT**



#### MIRRO SNAKE BEACH TOWEL

100% Digitally Printed Velour 39" x 71"



### **MIRROR SNAKE**



#### JAGUAR SKIN BEACH TOWEL

100% Digitally Printed Velour 39" x 71"



### **JAGUAR SKIN**

## TABLEWARE









### GARDEN ROSES TABLE COVER

Yarn Dyed Jacquard 10 Seater: 79" x 134"

### GARDEN ROSES PLACEMATS

Yarn Dyed Jacquard Set of 2 14" X 20"

#### GARDEN ROSES NAPKINS

Yarn Dyed Jacquard Set of 2 20" X 20"









### BLOOMING ROSES DARK TABLE COVER

Digitally Printed Sateen 10 Seater: 79" x 134"

### BLOOMING