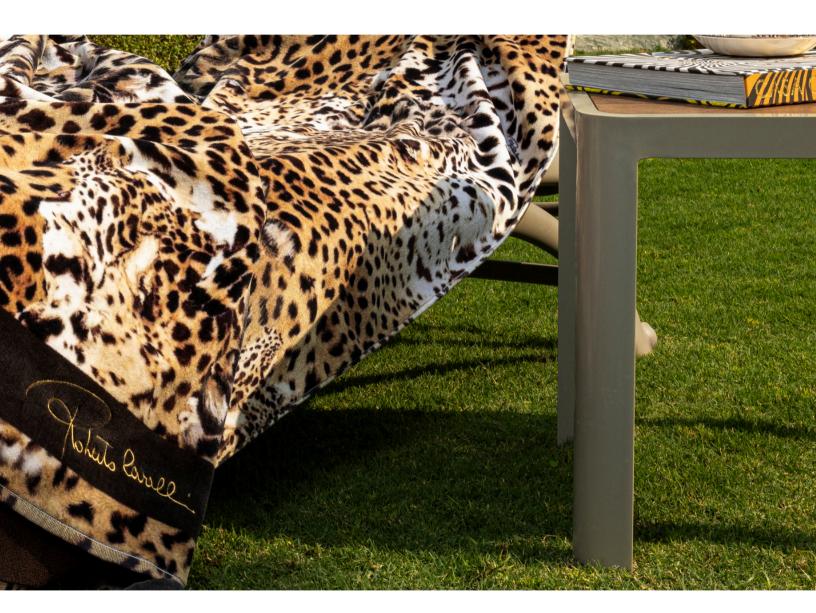

# THROWS

### **SAVANA**

100% Wool 51" x 67" Made in Italy

SAVANA

#### **SEPRENTINE**

100% Merino Wool 51" x 67" Made in Italy

### **SEPRENTINE**

# BIG CAT COMING SOON

STORM SAND

**BIG CAT** 

Alpaca Mohair Wool Blend 51" x 67" Made in Italy