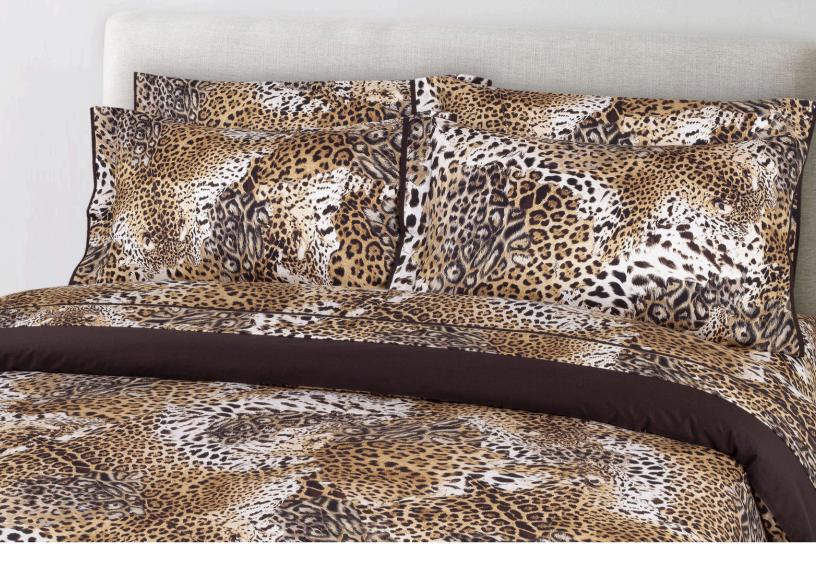

# **FOSSIL**

DUVET SET | QUILT

#### **DUVET SET**

Yarn Dyed Jacquard with Solid Reverse Duvet Cover, 2 Shams

### **DUVET COVER**

Yarn Dyed Jacquard with Solid Reverse

#### **SHAMS**

Yarn Dyed Jacquard with Solid Reverse