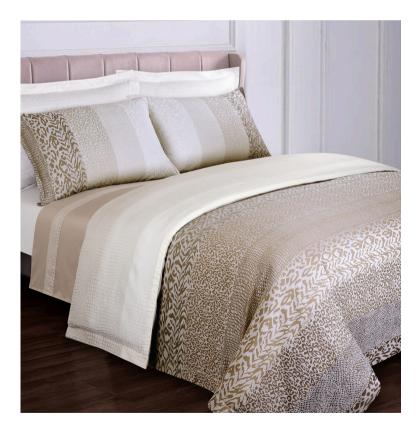

# **FOSSIL**

DUVET SET | QUILT

#### **DUVET SET**

Yarn Dyed Jacquard with Solid Reverse Duvet Cover, 2 Shams

### **DUVET COVER**

Yarn Dyed Jacquard with Solid Reverse

#### **SHAMS**

Yarn Dyed Jacquard with Solid Reverse