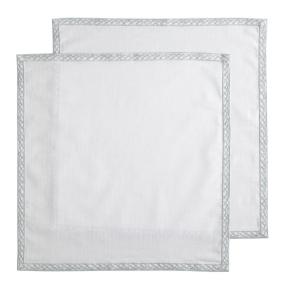

X 20"

#### GARDEN ROSES NAPKINS

Yarn Dyed Jacquard Set of 2 20" X 20"









### BLOOMING ROSES DARK TABLE COVER

Digitally Printed Sateen 10 Seater: 79" x 134"

### BLOOMING ROSES DARK PLACEMATS

Digitally Printed Sateen Set of 2 14" X 20"

### BLOOMING ROSES DARK NAPKINS

Digitally Printed Sateen Set of 2 20" X 20"

# **BLOOMING ROSES DARK**









### BLOOMING ROSES LIGHT TABLE COVER

Digitally Printed Linen 10 Seater: 79" x 134"

### BLOOMING ROSES LIGHT PLACEMATS

Digitally Printed Linen Set of 2 14" X 20"

### BLOOMING ROSES LIGHT NAPKINS

Digitally Printed Linen Set of 2 20" X 20"





# SERPENTINE TABLE COVER

Embroidered Linen 10 Seater: 79" x 134"

### SERPENTINE PLACEMATS

Embroidered Linen Set of 2 14" X 20"

# SERPENTINE NAPKINS

Embroidered Linen Set of 2 20" X 20"





**SERPENTINE** 









# RAY OF GOLD TABLE COVER

Yarn Dyed Jacquard 10 Seater: 79" x 134"

### RAY OF GOLD PLACEMATS

Yarn Dyed Jacquard Set of 2 14" X 20"

# RAY OF GOLD NAPKINS

Yarn Dyed Jacquard Set of 2 20" X 20"







# WILD TRIBE TABLE COVER

Digitally Printed Linen 10 Seater: 79" x 134"

### WILD TRIBE PLACEMATS

Digitally Printed Linen Set of 2 14" X 20"

### WILD TRIBE NAPKINS

Digitally Printed Linen Set of 2 20" X 20"





### MOONLIGHT TABLE COVER

Digitally Printed Linen 10 Seater: 79" x 134"

### MOONLIGHT PLACEMATS

Digitally Printed Linen Set of 2 14" X 20"

### MOONLIGHT NAPKINS

Digitally Printed Linen Set of 2 20" X 20" Actual colors may vary.
We do our best to ensure that our photos are as true to color as possible.

# For more information please contact: sales@d