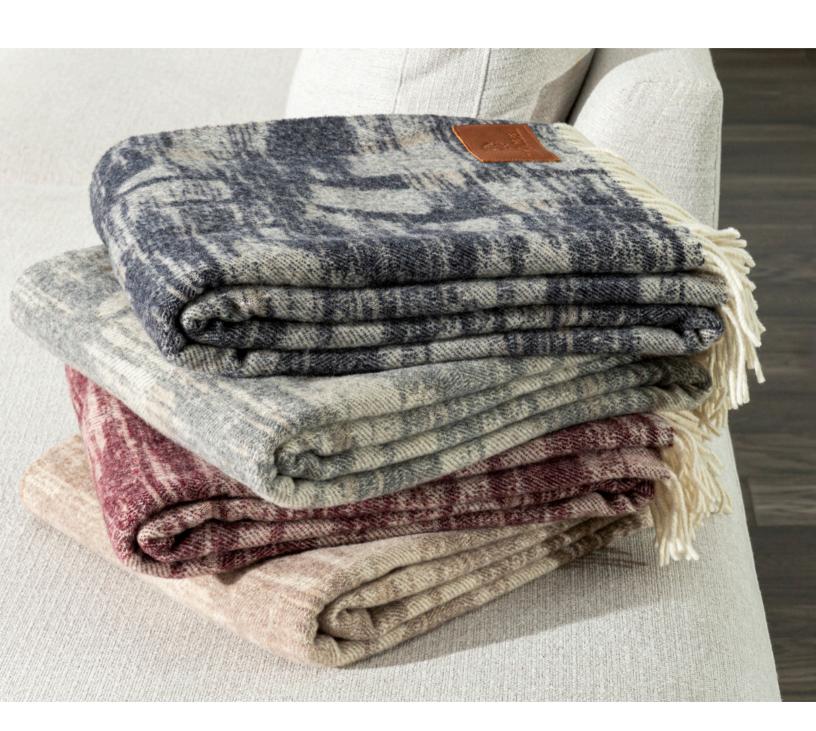

SET**

Digitally Printed T300 Sateen with Solid Reverse Duvet Cover, 2 Shams



#### SHEET SET

Digitally Printed T300 Sateen Flat Sheet, Fitted Sheet, 2 Pillowcases

### **JAGUAR SKIN**





Digitally Printed T300 Sateen Flat Sheet, Fitted Sheet, 2 Pillowcases



STORM SKY





Digitally Printed T300 Sateen Flat Sheet, Fitted Sheet, 2 Pillowcases



CHOCOLATE

### **CROCODILE**





Digitally Printed T300 Sateen Flat Sheet, Fitted Sheet, 2 Pillowcases













### **SNAKE**





# FOSSIL SHEET SET

Digitally Printed T300 Sateen Flat Sheet, Fitted Sheet, 2 Pillowcases







### QUEEN SHEET SET

Embroidered T370 Percale Embroidered Flat Sheet, Plain Fitted Sheet, 2 Embroidered Pillowcases.









### **MONOGRAM**

# THROWS









### **SAVANA**

100% Wool 51" x 67" Made in Italy



SAVANA





#### **SEPRENTINE**

100% Merino Wool 51" x 67" Made in Italy



### **SEPRENTINE**

# BIG CAT COMING SOON





STORM SAND

**BIG CAT** 

Alpaca Mohair Wool Blend 51" x 67" Made in Italy

## DECORATIVE PILLOWS











### JUNGLE





| FLUID       |  |
|-------------|--|
| LEO         |  |
| ZHANJ       |  |
| STING       |  |
| ZEBRA       |  |
| JUNGLE      |  |
| JAGUAR SKIN |  |

### **DECORATIVE PILLOW**

## BATH



#### SHINY SKIN TOWEL SET

100% Cotton Embossed Velour with Metallic Yarn Bath Towel: 40" x 60" Face Towel: 43.3" x 24" Guest Towel: 24" x 16"

#### SHINY SKIN BATHROBE

100% Cotton Embossed Velour with Metallic Yarn Small | Medium | Large | X-Large



### **SHINY SKIN**



#### OKAPI TOWEL SET

100% Cotton Velour with Logo Border Bath Towel: 40" x 60" Fac