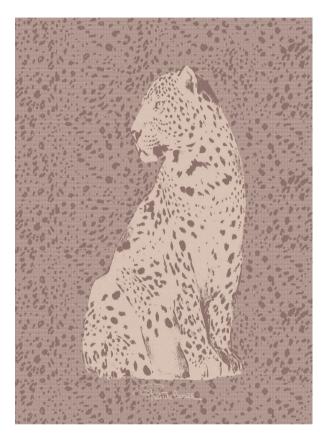

# BIG CAT COMING SOON

STORM SAND

**BIG CAT** 

Alpaca Mohair Wool Blend 51" x 67" Made in Italy