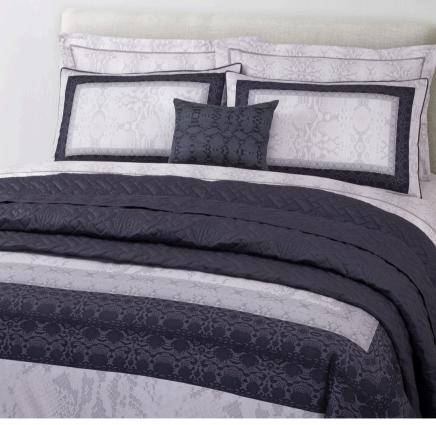

# **FOSSIL**

DUVET SET | QUILT

#### **DUVET SET**

Yarn Dyed Jacquard with Solid Reverse Duvet Cover, 2 Shams

### **DUVET COVER**

Yarn Dyed Jacquard with Solid Reverse

#### **SHAMS**

Yarn Dyed Jacquard with Solid Reverse

### QUILT

T300 Sateen Solid Dyed & Quilted