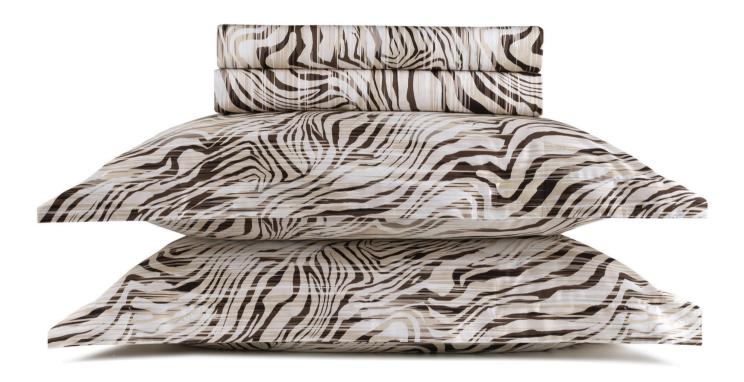

# FOSSIL SHEET SET

Digitally Printed T300 Sateen Flat Sheet, Fitted Sheet, 2 Pillowcases

### QUEEN SHEET SET

Embroidered T370 Percale Embroidered Flat Sheet, Plain Fitted Sheet, 2 Embroidered Pillowcases.

### **MONOGRAM**