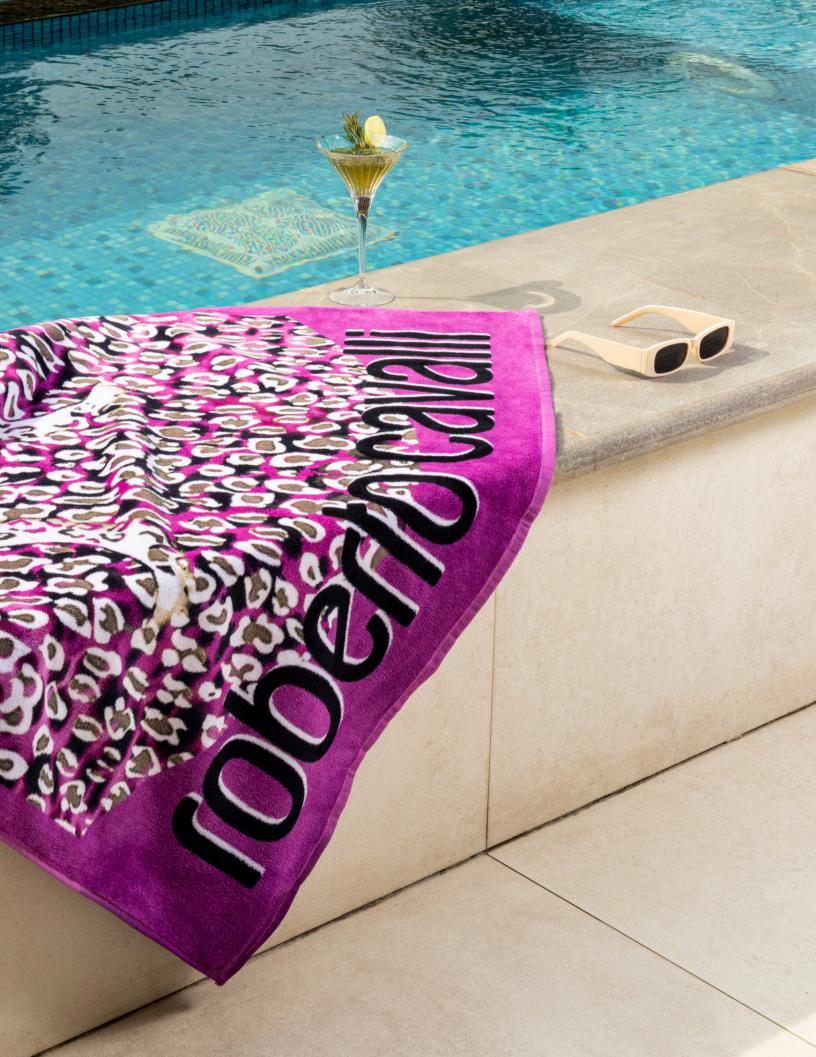

#### JAGUAR SKIN TOWEL SET

100% Digitally Printed Cotton Velour Bath Towel: 40" x 60" Face Towel: 43.3" x 24" Guest Towel: 24" x 16"

#### JAGUAR SKIN BATHROBE

100% Digitally Printed Cotton Velour Small | Medium | Large | X-Large

**JAGUAR SKIN** 

#### JAGUAR SKIN BEACH TOWEL

100% Digitally Printed Velour 39" x 71"

### **JAGUAR SKIN**