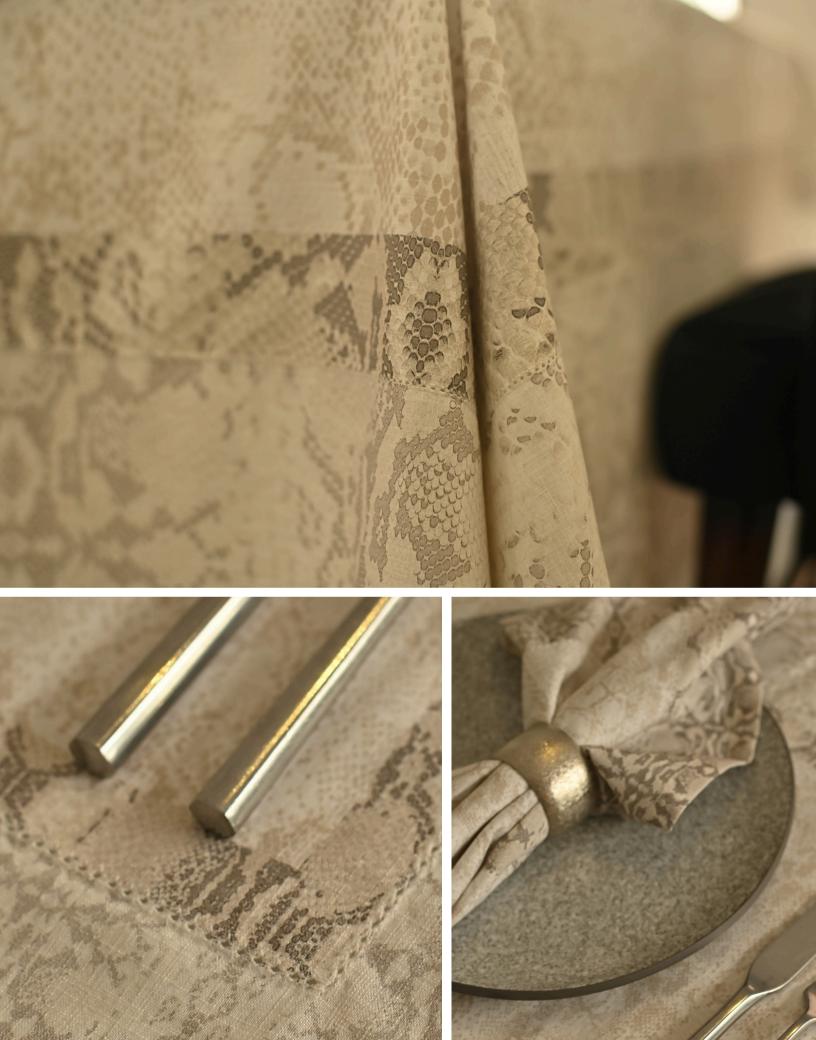

# SERPENTINE TABLE COVER

Embroidered Linen 10 Seater: 79" x 134"

### SERPENTINE PLACEMATS

Embroidered Linen Set of 2 14" X 20"

# SERPENTINE NAPKINS

Embroidered Linen Set of 2 20" X 20"

**SERPENTINE** 