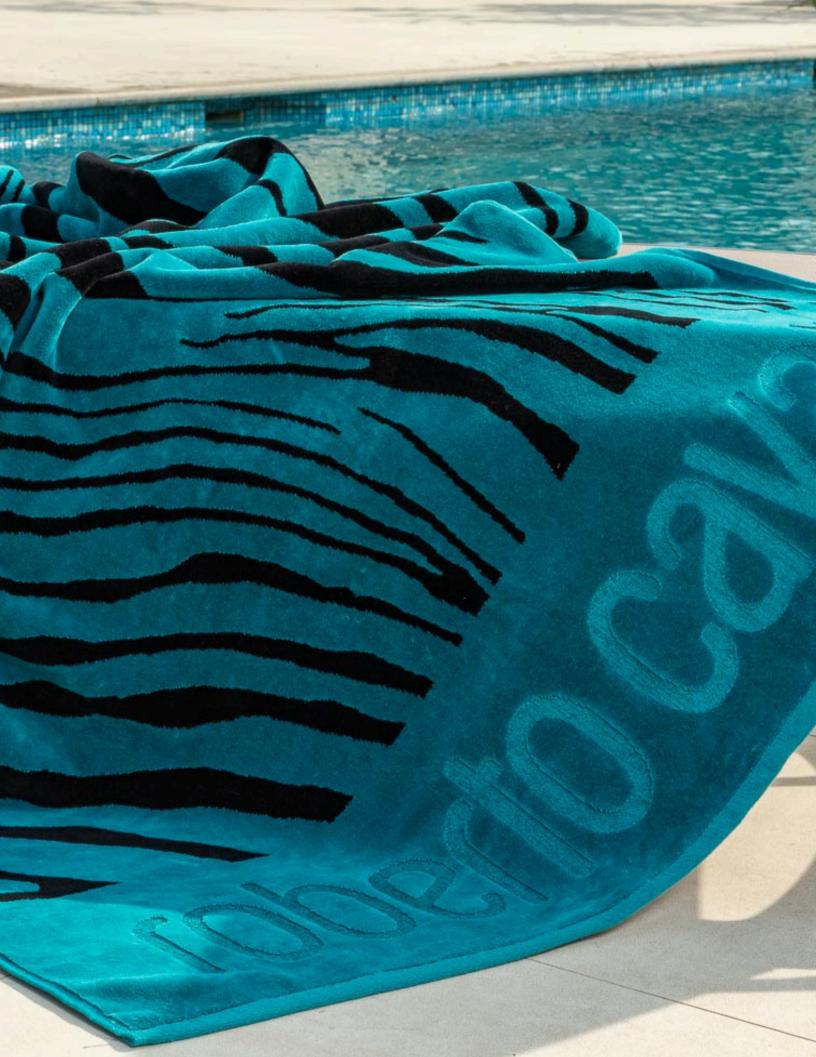

### ZEBRA 2000 BEACH TOWEL

100% Cotton Yarn Dyed Velour 39" x 71"

### **ZEBRA 2000**