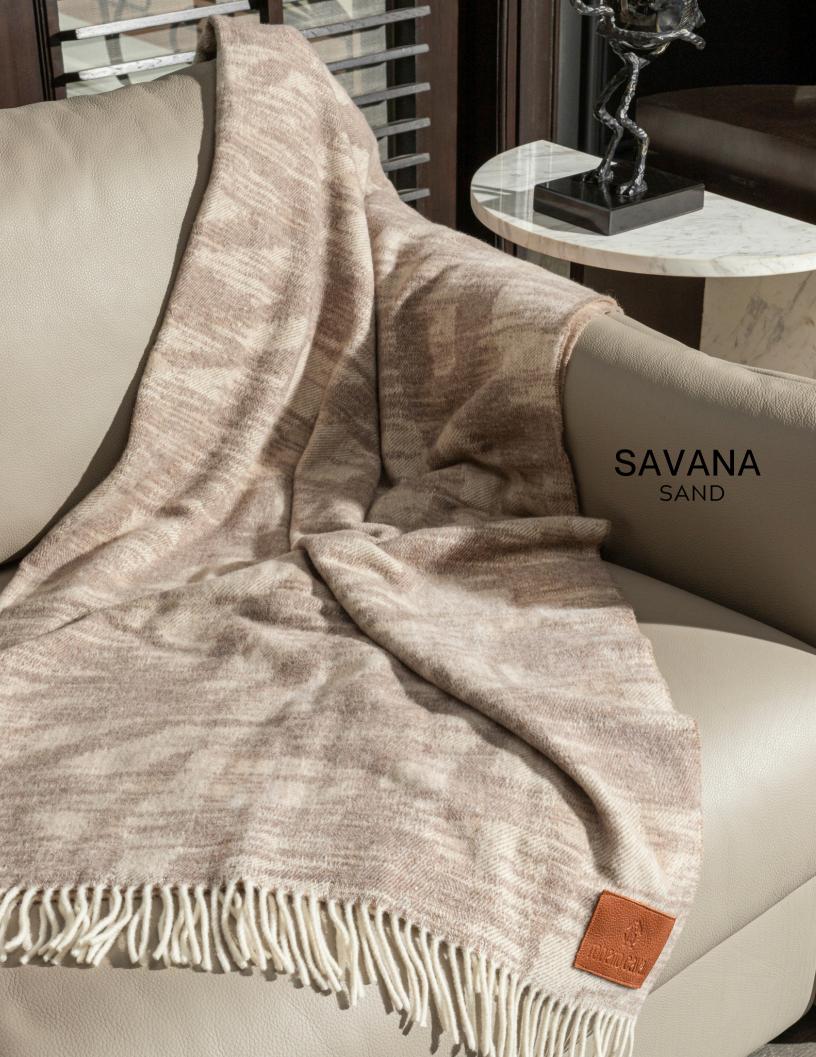

AGUAR SKIN**

DUVET SET | SHEET SET







#### **DUVET SET**

Digitally Printed T300 Sateen with Solid Reverse Duvet Cover, 2 Shams



#### SHEET SET

Digitally Printed T300 Sateen Flat Sheet, Fitted Sheet, 2 Pillowcases

### **JAGUAR SKIN**





Digitally Printed T300 Sateen Flat Sheet, Fitted Sheet, 2 Pillowcases



STORM SKY





Digitally Printed T300 Sateen Flat Sheet, Fitted Sheet, 2 Pillowcases



CHOCOLATE

### **CROCODILE**





Digitally Printed T300 Sateen Flat Sheet, Fitted Sheet, 2 Pillowcases













### **SNAKE**





# FOSSIL SHEET SET

Digitally Printed T300 Sateen Flat Sheet, Fitted Sheet, 2 Pillowcases







### QUEEN SHEET SET

Embroidered T370 Percale Embroidered Flat Sheet, Plain Fitted Sheet, 2 Embroidered Pillowcases.









### **MONOGRAM**

# THROWS









### **SAVANA**

100% Wool 51" x 67" Made in Italy



SAVANA





#### **SEPRENTINE**

100% Merino Wool 51" x 67" Made in Italy



### **SEPRENTINE**

# BIG CAT COMING SOON





STORM SAND

**BIG CAT** 

Alpaca Mohair Wool Blend 51" x 67" Made in Italy

## DECORATIVE PILLOWS











### JUNGLE





| FLUID       |  |
|-------------|--|
| LEO         |  |
| ZHANJ       |  |
| STING       |  |
| ZEBRA       |  |
| JUNGLE      |  |
| JAGUAR SKIN |  |

### **DECORATIVE PILLOW**

## BATH



#### SHINY SKIN TOWEL SET

100% Cotton Embossed Velour with Metallic Yarn Bath Towel: 40" x 60" Face Towel: 43.3" x 24" Guest Towel: 24" x 16"

#### SHINY SKIN BATHROBE

100% Cotton Embossed Velour with Metallic Yarn Small | Medium | Large | X-Large



### **SHINY SKIN**



#### OKAPI TOWEL SET

100% C