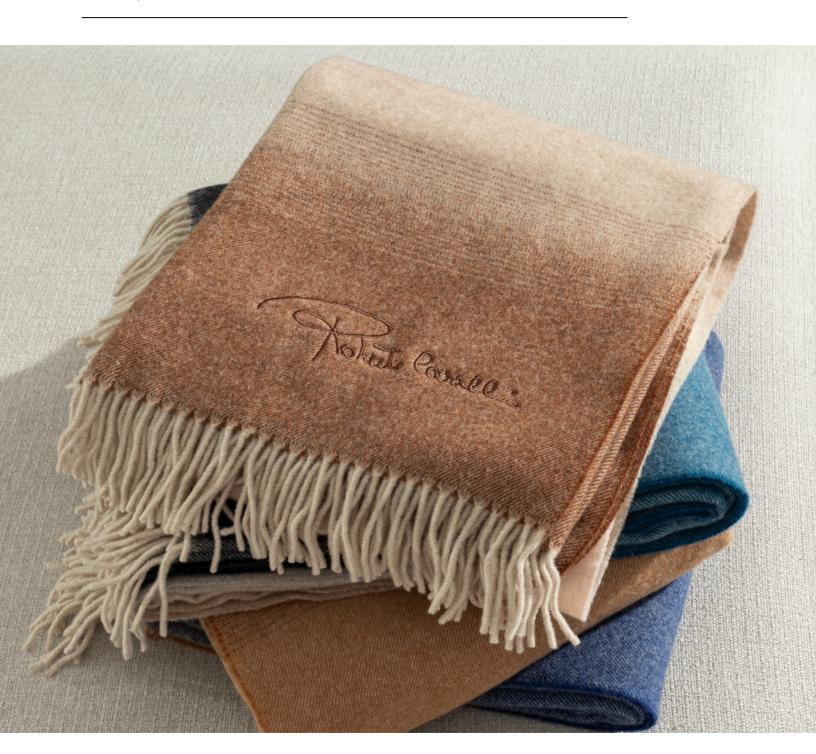

# THROWS

### **SAVANA**

100% Wool 51" x 67" Made in Italy

SAVANA

#### **SEPRENTINE**

100% Merino Wool 51" x 67" Made in Italy

### **SEPRENTINE**