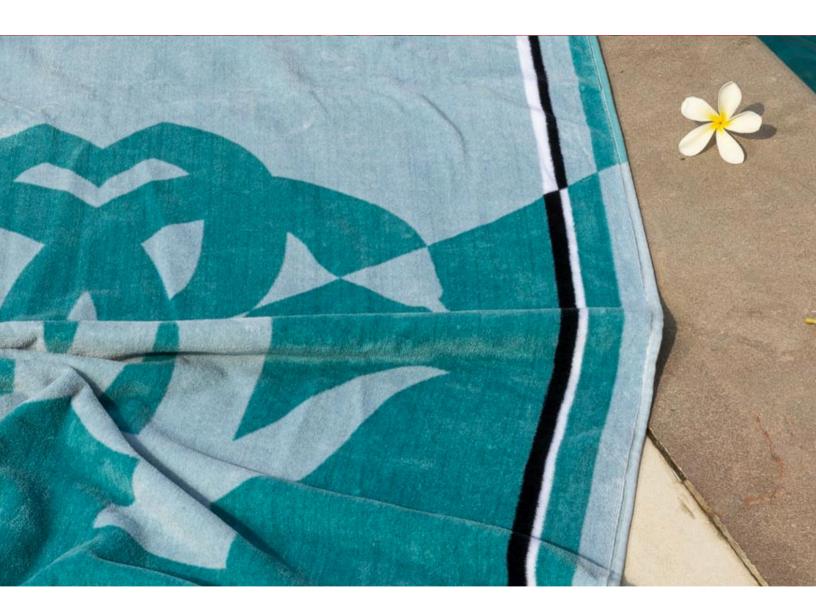

### **ZEBRA 2000**

### ZEBRA 2000 BEACH TOWEL

100% Cotton Yarn Dyed Velour 39" x 71"