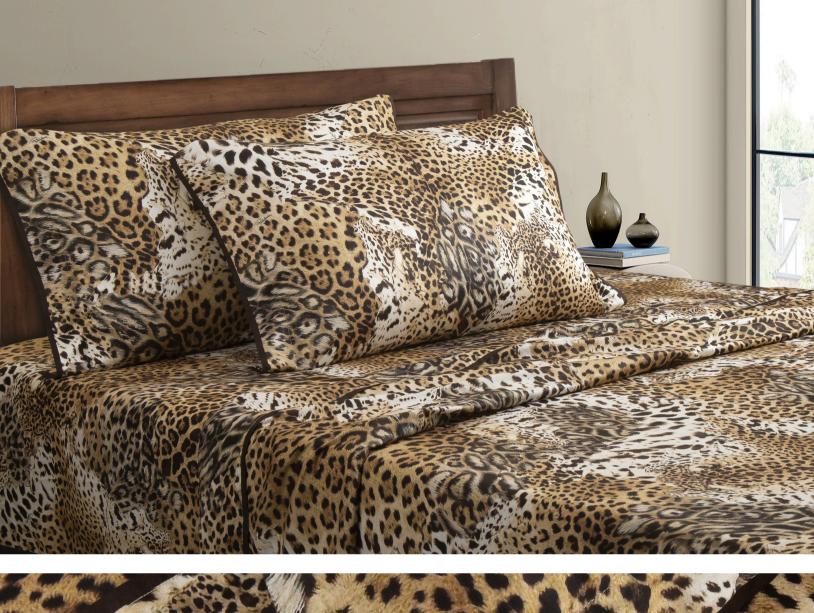

### **JAGUAR SKIN**

Digitally Printed T300 Sateen Flat Sheet, Fitted Sheet, 2 Pillowcases

STORM SKY

Digitally Printed T300 Sateen Flat Sheet, Fitted Sheet, 2 Pillowcases

CHOCOLATE

### **CROCODILE**

Digitally Printed T300 Sateen Flat Sheet, Fitted Sheet, 2 Pillowcases

### **SNAKE**