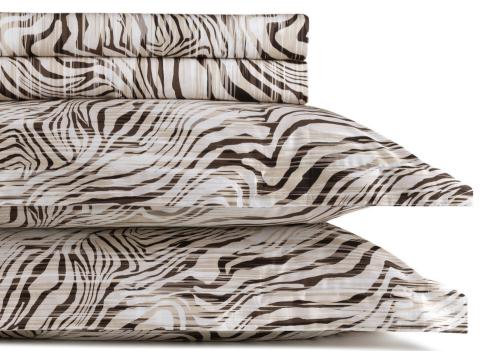

# FOSSIL SHEET SET

Digitally Printed T300 Sateen Flat Sheet, Fitted Sheet, 2 Pillowcases

### QUEEN SHEET SET

Embroidered T370 Percale Embroidered Flat Sheet, Plain Fitted Sheet, 2 Embroidered Pillowcases.

### **MONOGRAM**