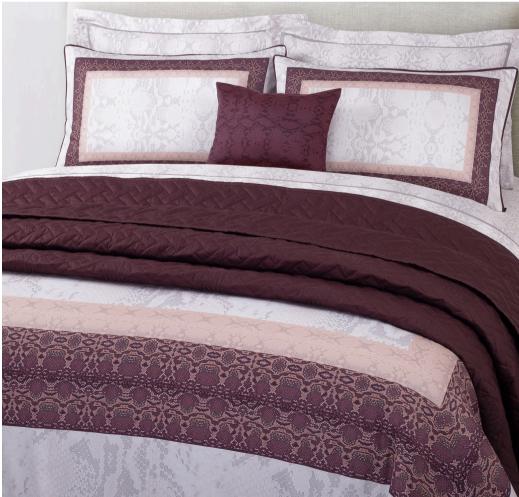

# **FOSSIL**

DUVET SET | QUILT

#### **DUVET SET**

Yarn Dyed Jacquard with Solid Reverse Duvet Cover, 2 Shams

### **DUVET COVER**

Yarn Dyed Jacquard with Solid Reverse

#### **SHAMS**

Yarn Dyed Jacquard with Solid Reverse

### QUILT

T300 Sateen Solid Dyed & Quilted