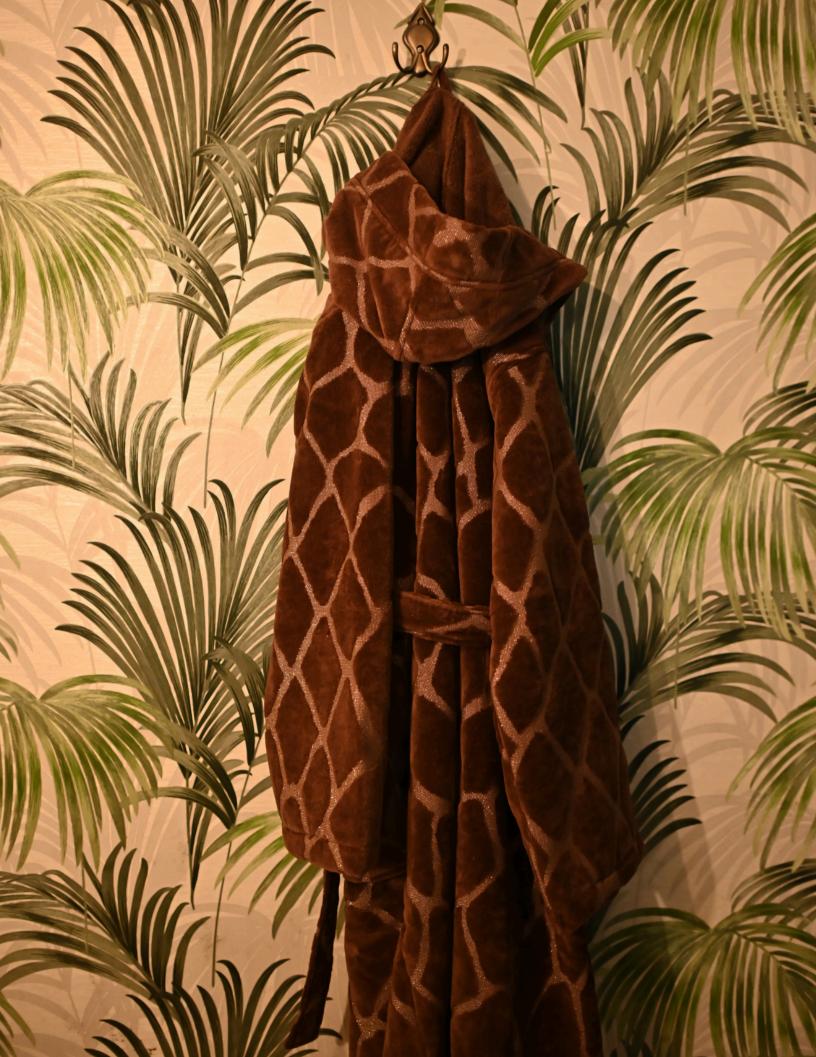

#### SHINY SKIN BATHROBE

100% Cotton Embossed Velour with Metallic Yarn Small | Medium | Large | X-Large

### **SHINY SKIN**