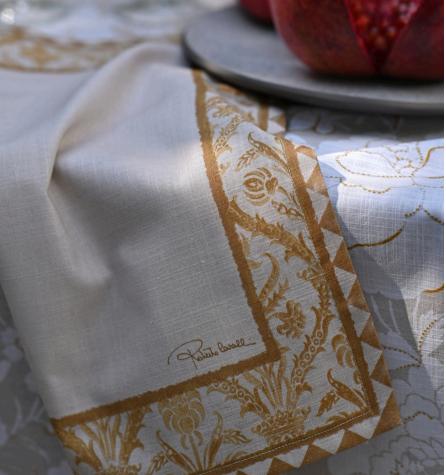

# RAY OF GOLD TABLE COVER

Yarn Dyed Jacquard 10 Seater: 79" x 134"

### RAY OF GOLD PLACEMATS

Yarn Dyed Jacquard Set of 2 14" X 20"

# RAY OF GOLD NAPKINS

Yarn Dyed Jacquard Set of 2 20" X 20"