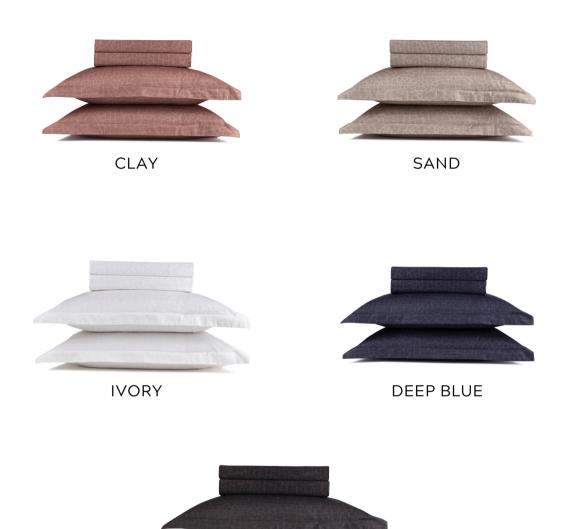

### **JAGUAR SKIN**

Digitally Printed T300 Sateen Flat Sheet, Fitted Sheet, 2 Pillowcases

STORM SKY

Digitally Printed T300 Sateen Flat Sheet, Fitted Sheet, 2 Pillowcases

CHOCOLATE