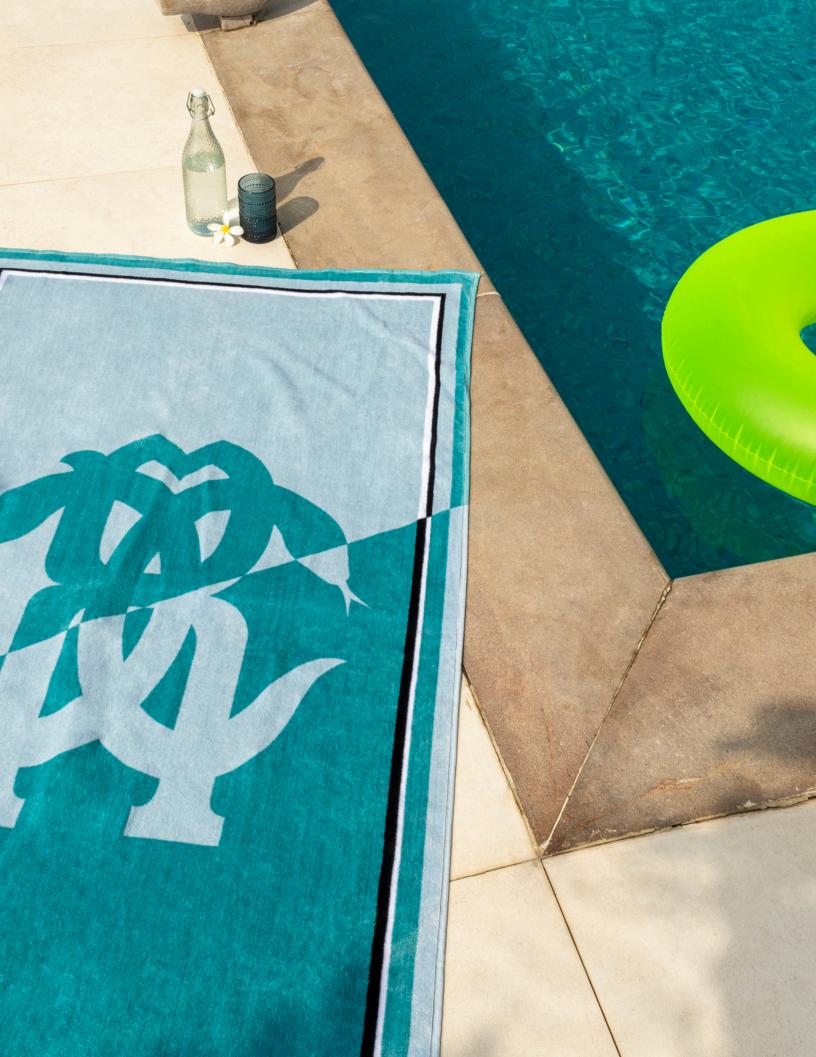

### **ZEBRA 2000**

### ZEBRA 2000 BEACH TOWEL

100% Cotton Yarn Dyed Velour 39" x 71"