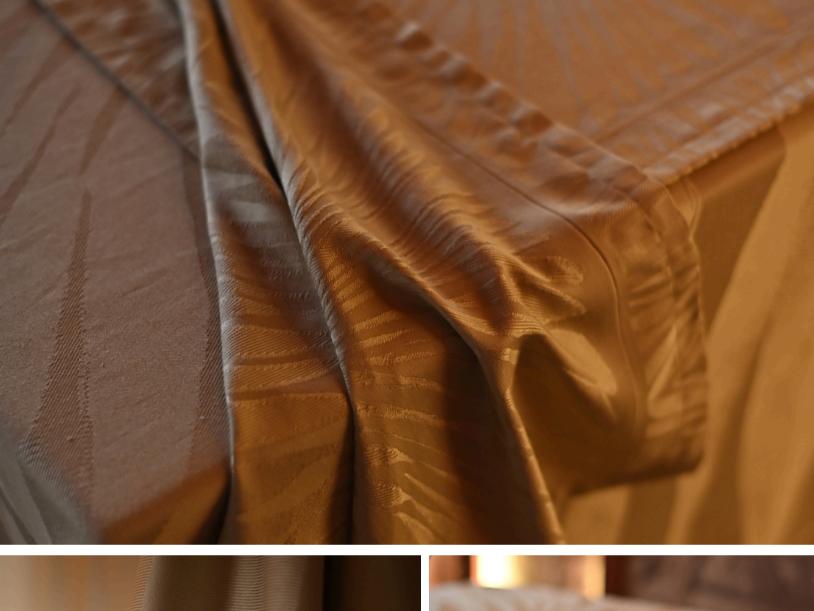

# RAY OF GOLD TABLE COVER

Yarn Dyed Jacquard 10 Seater: 79" x 134"

### RAY OF GOLD PLACEMATS

Yarn Dyed Jacquard Set of 2 14" X 20"

# RAY OF GOLD NAPKINS

Yarn Dyed Jacquard Set of 2 20" X 20"