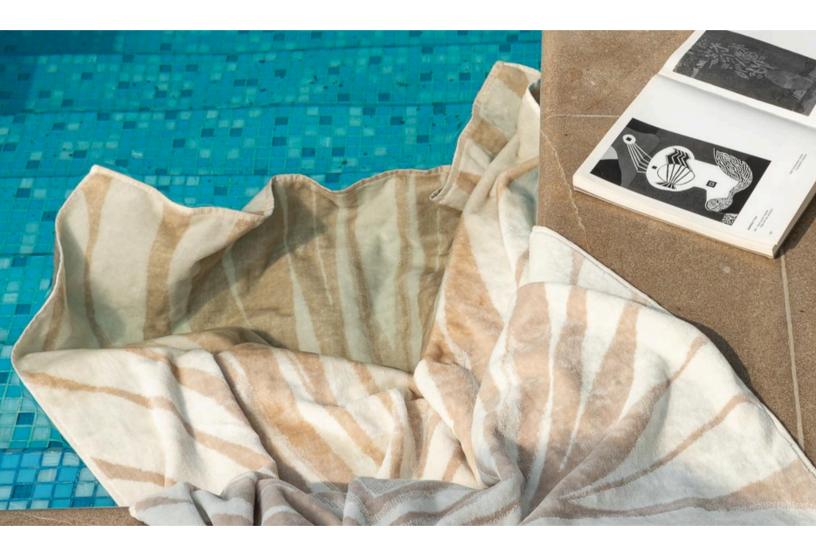

### RAY OF WHITE BEACH TOWEL

100% Digitally Printed Velour 39" x 71"

### **RAY OF WHITE**