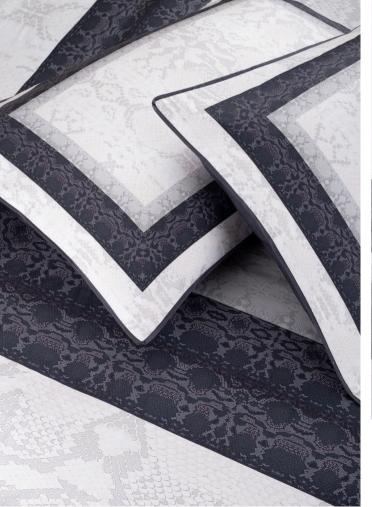

# **FOSSIL**

DUVET SET | QUILT

#### **DUVET SET**

Yarn Dyed Jacquard with Solid Reverse Duvet Cover, 2 Shams

### **DUVET COVER**

Yarn Dyed Jacquard with Solid Reverse

#### **SHAMS**

Yarn Dyed Jacquard with Solid Reverse

### QUILT

T300 Sateen Solid Dyed & Quilted