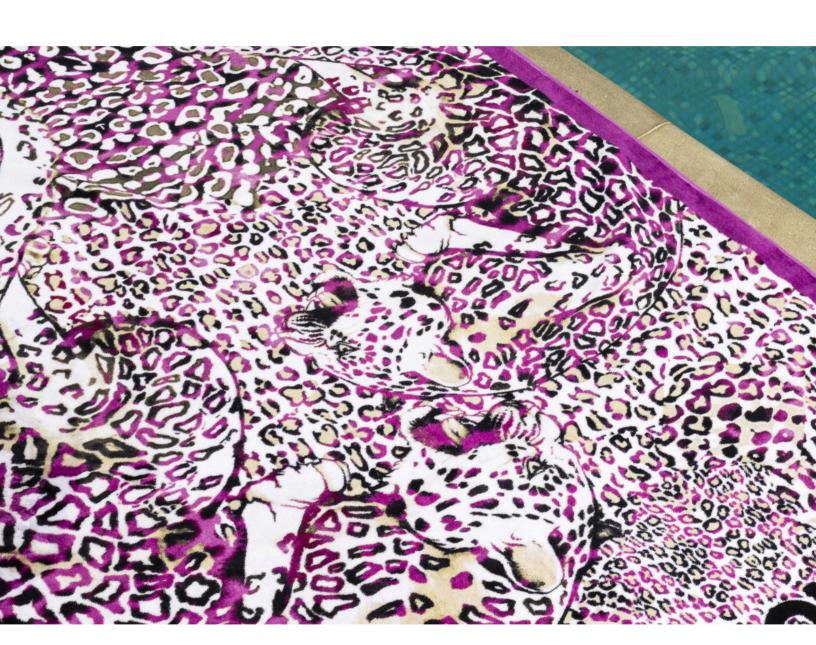

#### JAGUAR SKIN TOWEL SET

100% Digitally Printed Cotton Velour Bath Towel: 40" x 60" Face Towel: 43.3" x 24" Guest Towel: 24" x 16"

#### JAGUAR SKIN BATHROBE

100% Digitally Printed Cotton Velour Small | Medium | Large | X-Large

**JAGUAR SKIN** 

#### JAGUAR SKIN BEACH TOWEL

100% Digitally Printed Velour 39" x 71"

### **JAGUAR SKIN**