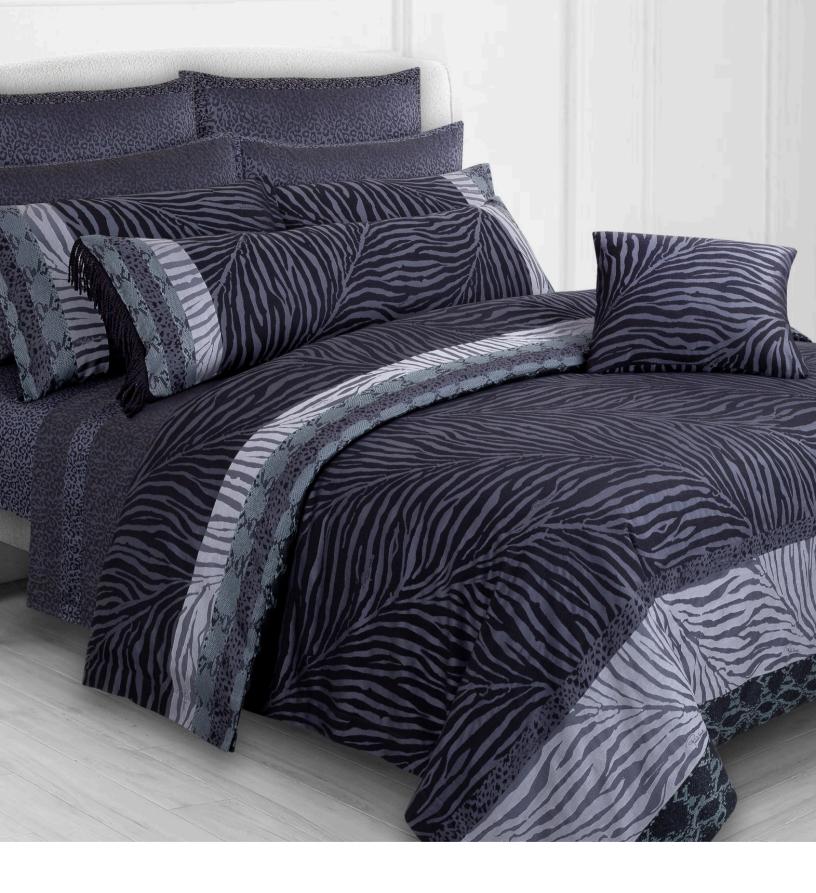

## **WILD NIGHT**

SHEET SET | DUVET SET | CUSHION

#### **DUVET SET**

Yarn Dyed Jacquard | Reverse Jacquard Duvet Cover, 2 Shams

### **DUVET COVER**

Yarn Dyed Jacquard | Reverse Jacquard

#### **SHAMS**

Yarn Dyed Jacquard

### JACQAURD CUSHION

Yarn Dyed

**WILD NIGHT** 

Yarn Dyed Jacquard with Print Printed Fitted Sheet Jacquard Flat Sheet with Printed Border Jacquard Pillowcases with Printed Border

### **WILD NIGHT**