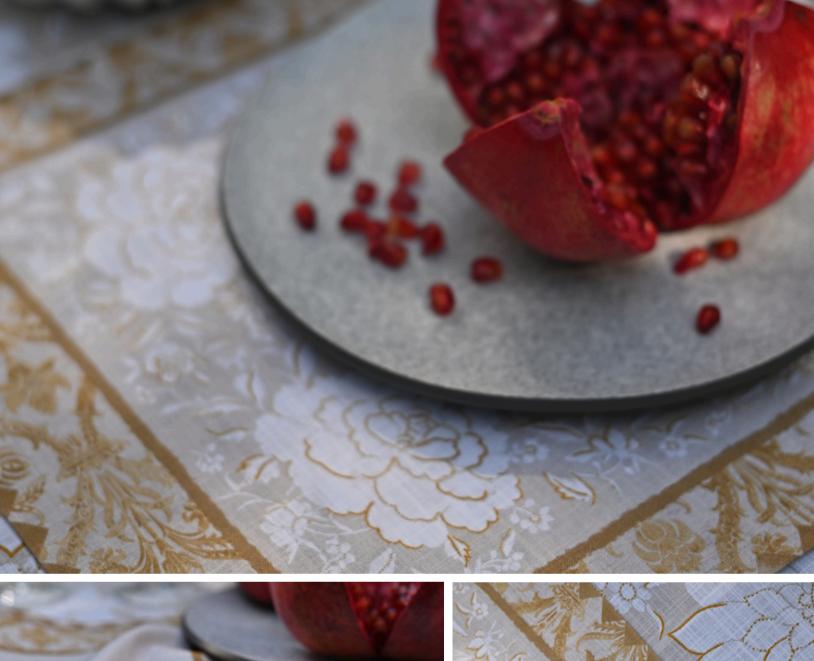

# RAY OF GOLD TABLE COVER

Yarn Dyed Jacquard 10 Seater: 79" x 134"

### RAY OF GOLD PLACEMATS

Yarn Dyed Jacquard Set of 2 14" X 20"

# RAY OF GOLD NAPKINS

Yarn Dyed Jacquard Set of 2 20" X 20"