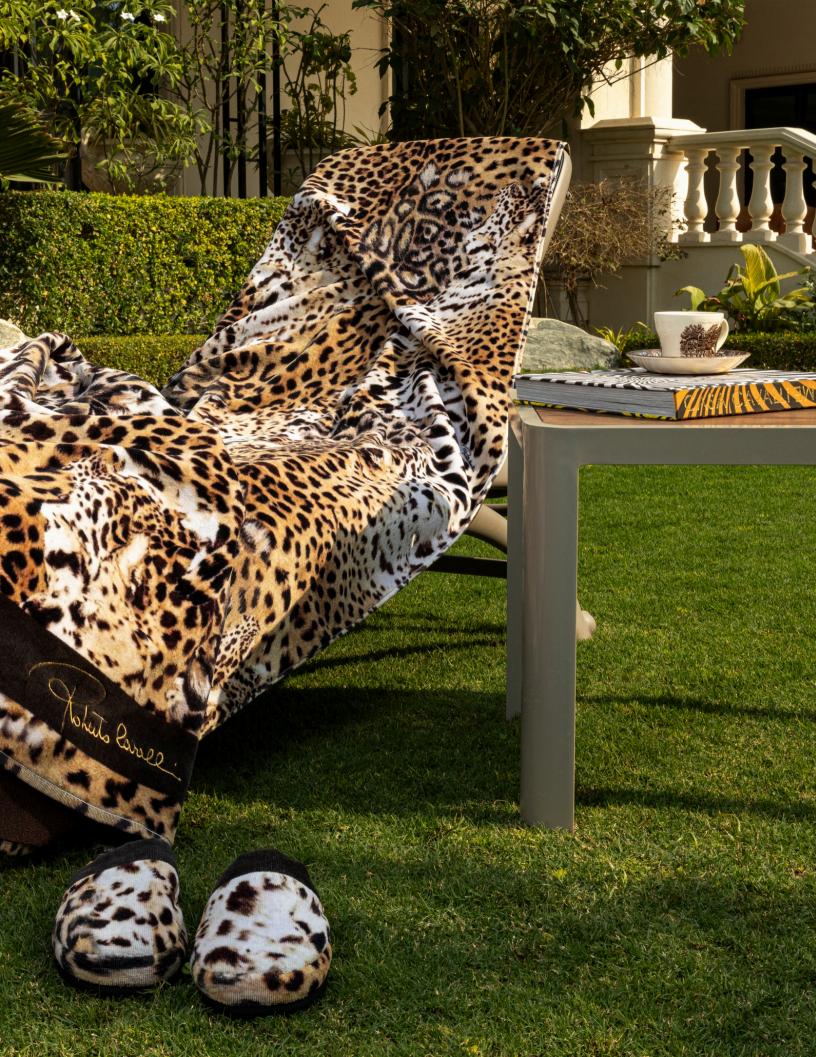

#### JAGUAR SKIN TOWEL SET

100% Digitally Printed Cotton Velour Bath Towel: 40" x 60" Face Towel: 43.3" x 24" Guest Towel: 24" x 16"

#### JAGUAR SKIN BATHROBE

100% Digitally Printed Cotton Velour Small | Medium | Large | X-Large

**JAGUAR SKIN** 