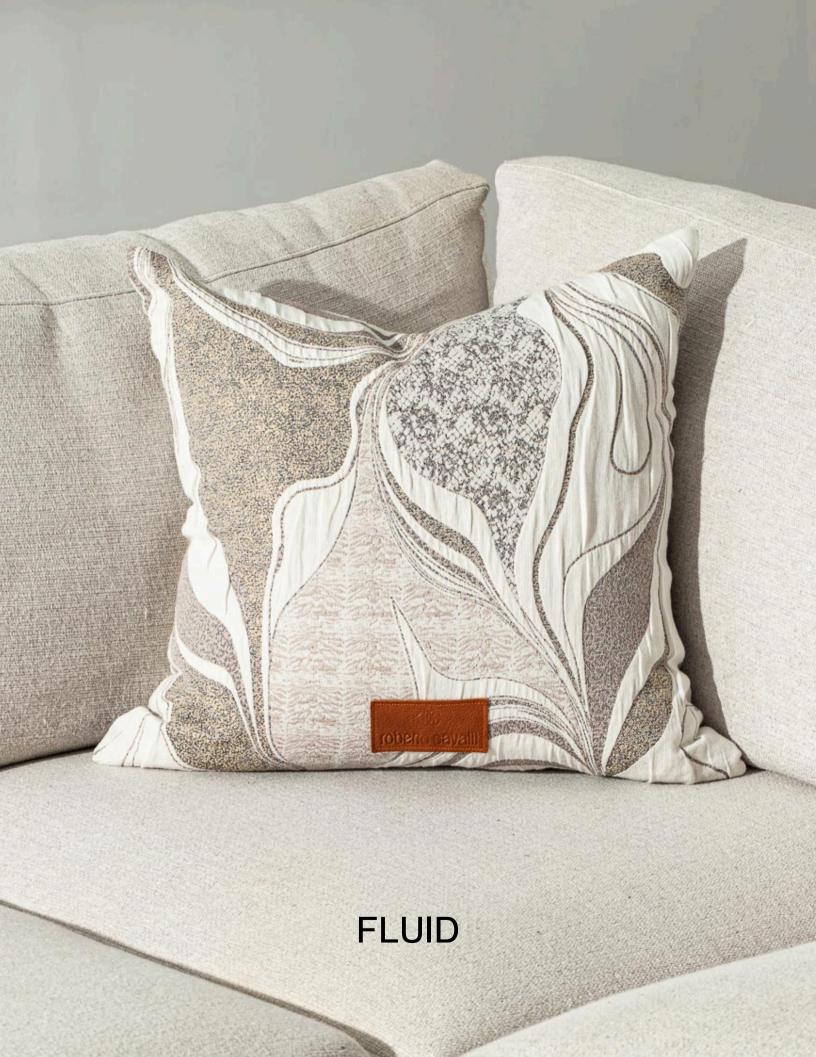

### JUNGLE

| FLUID       |  |
|-------------|--|
| LEO         |  |
| ZHANJ       |  |
| STING       |  |
| ZEBRA       |  |
| JUNGLE      |  |
| JAGUAR SKIN |  |