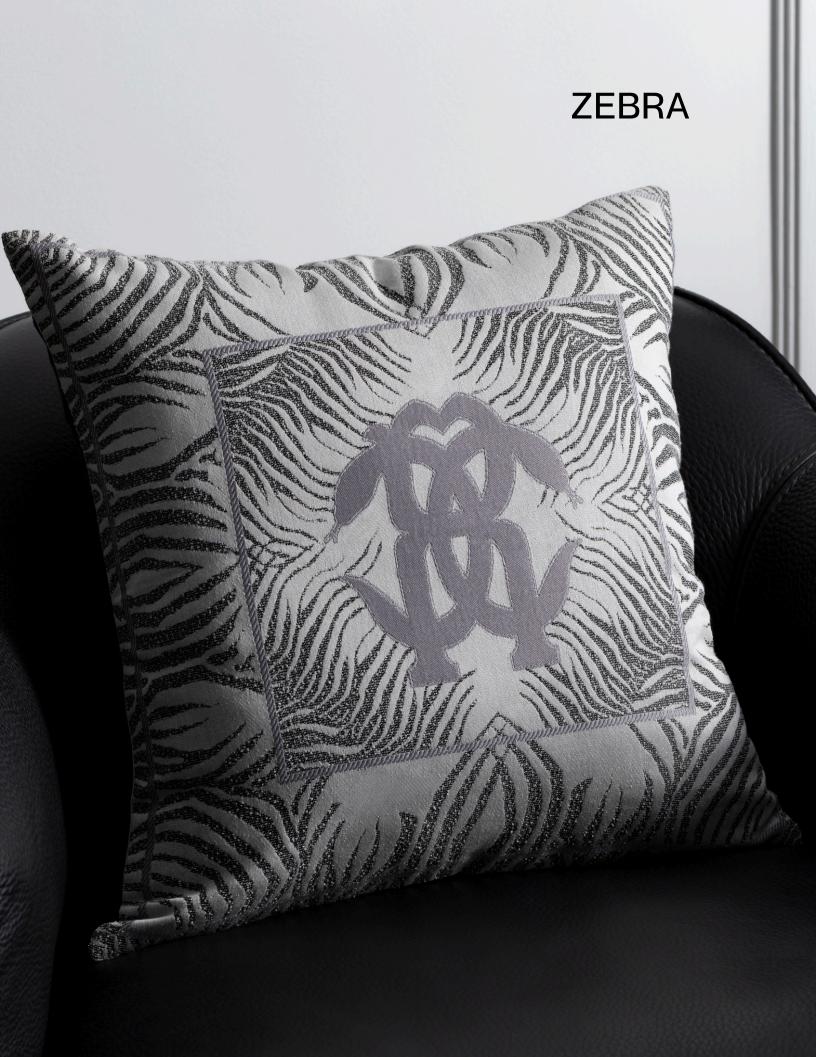

### JUNGLE

| FLUID       |  |
|-------------|--|
| LEO         |  |
| ZHANJ       |  |
| STING       |  |
| ZEBRA       |  |
| JUNGLE      |  |
| JAGUAR SKIN |  |

### **DECORATIVE PILLOW**