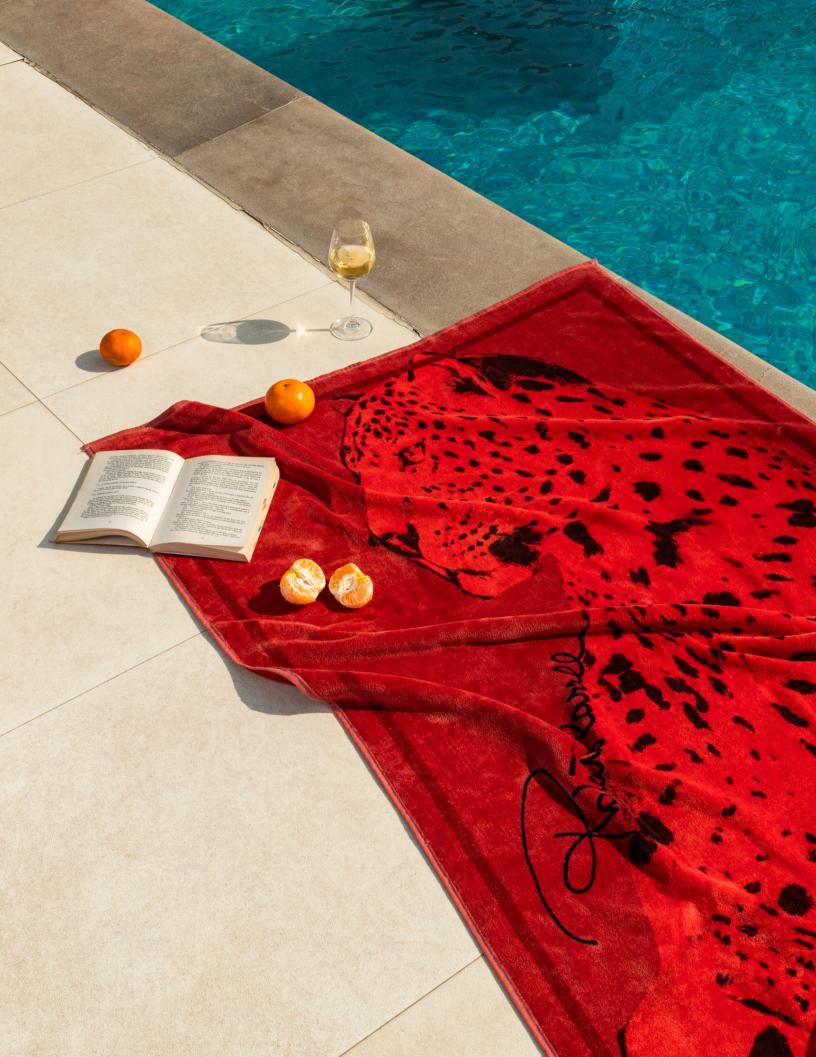

### BIG CAT BEACH TOWEL

100% Digitally Printed Velour 39" x 71"

### **BIG CAT**