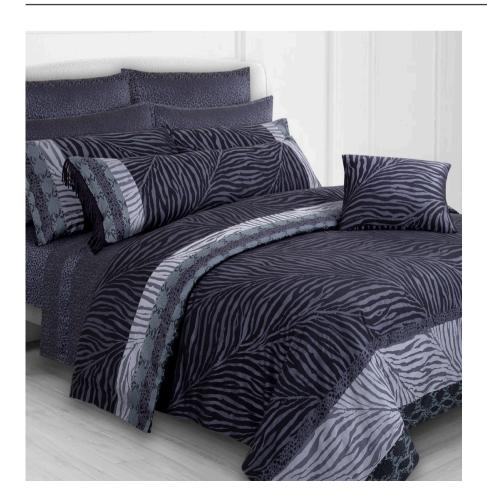

## **WILD NIGHT**

SHEET SET | DUVET SET | CUSHION

#### **DUVET SET**

Yarn Dyed Jacquard | Reverse Jacquard Duvet Cover, 2 Shams

### **DUVET COVER**

Yarn Dyed Jacquard | Reverse Jacquard

#### **SHAMS**

Yarn Dyed Jacquard

### JACQAURD CUSHION

Yarn Dyed

**WILD NIGHT** 

Yarn Dyed Jacquard with Print Printed Fitted Sheet Jacquard Flat Sheet with Printed Border Jacquard Pillowcases with Printed Border

### **WILD NIGHT**