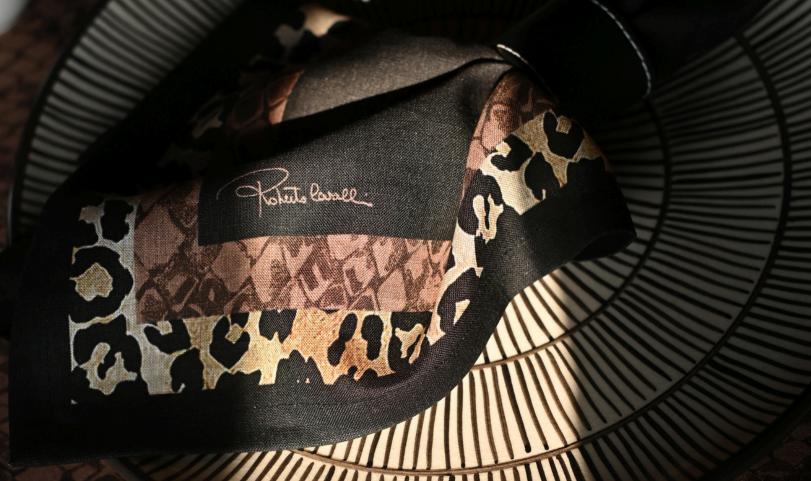

# WILD TRIBE TABLE COVER

Digitally Printed Linen 10 Seater: 79" x 134"

### WILD TRIBE PLACEMATS

Digitally Printed Linen Set of 2 14" X 20"

### WILD TRIBE NAPKINS

Digitally Printed Linen Set of 2 20" X 20"