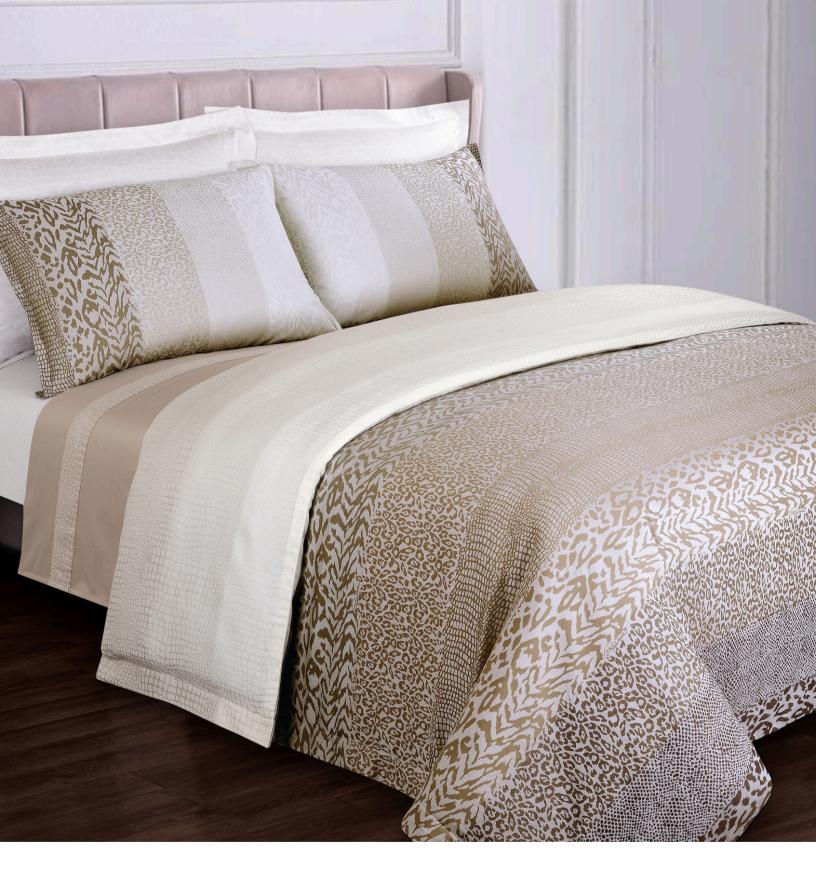

# **FOSSIL**

DUVET SET | QUILT

#### **DUVET SET**

Yarn Dyed Jacquard with Solid Reverse Duvet Cover, 2 Shams

### **DUVET COVER**

Yarn Dyed Jacquard with Solid Reverse

#### **SHAMS**

Yarn Dyed Jacquard with Solid Reverse