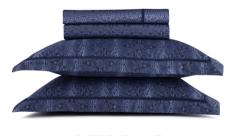

### **JAGUAR SKIN**

Digitally Printed T300 Sateen Flat Sheet, Fitted Sheet, 2 Pillowcases

STORM SKY

Digitally Printed T300 Sateen Flat Sheet, Fitted Sheet, 2 Pillowcases

CHOCOLATE