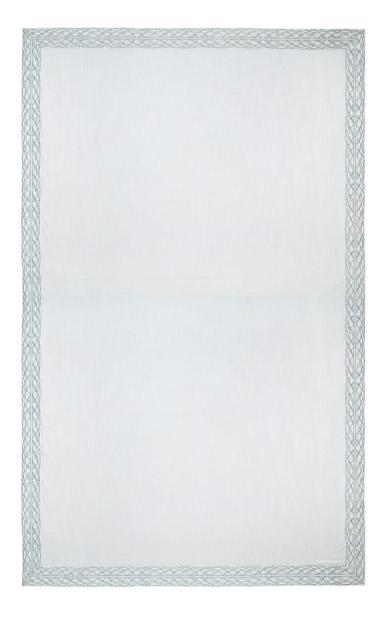

# SERPENTINE TABLE COVER

Embroidered Linen 10 Seater: 79" x 134"

### SERPENTINE PLACEMATS

Embroidered Linen Set of 2 14" X 20"

# SERPENTINE NAPKINS

Embroidered Linen Set of 2 20" X 20"

**SERPENTINE** 