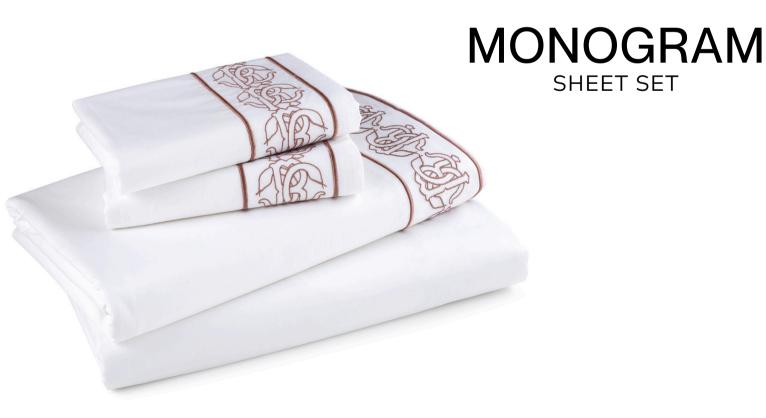

# FOSSIL SHEET SET

Digitally Printed T300 Sateen Flat Sheet, Fitted Sheet, 2 Pillowcases

### QUEEN SHEET SET

Embroidered T370 Percale Embroidered Flat Sheet, Plain Fitted Sheet, 2 Embroidered Pillowcases.

### **MONOGRAM**