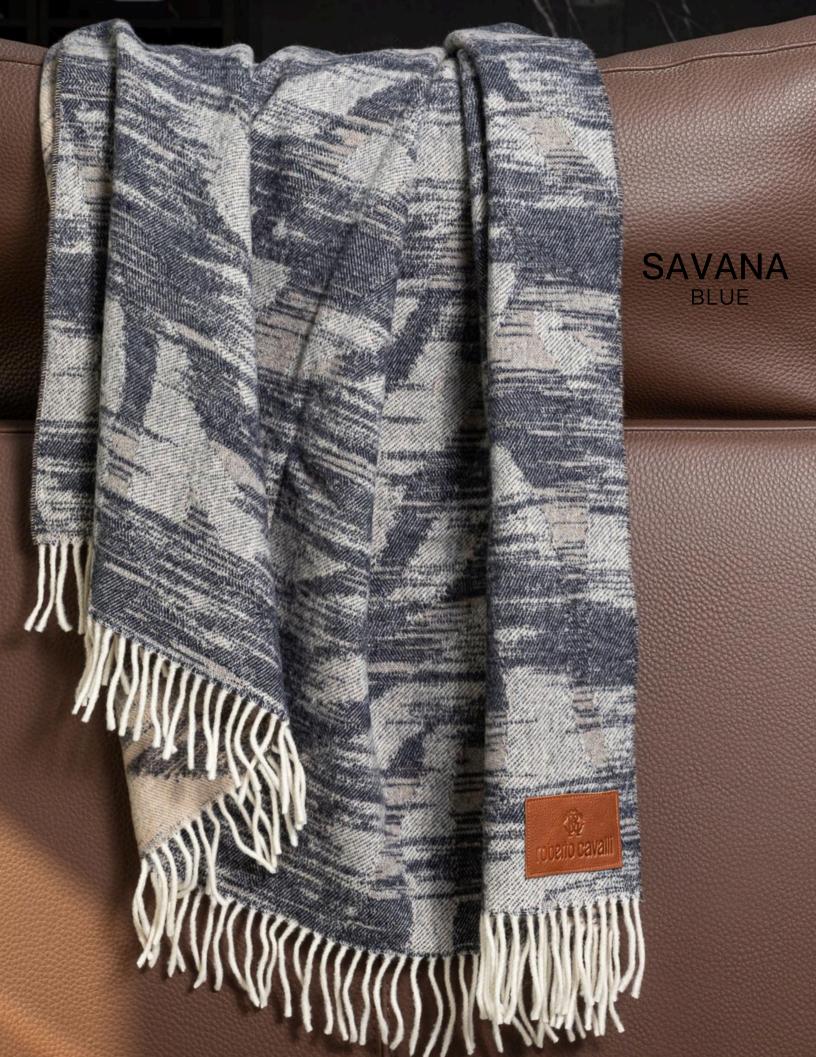

UAR SKIN**

DUVET SET | SHEET SET







#### **DUVET SET**

Digitally Printed T300 Sateen with Solid Reverse Duvet Cover, 2 Shams



#### SHEET SET

Digitally Printed T300 Sateen Flat Sheet, Fitted Sheet, 2 Pillowcases

### **JAGUAR SKIN**





Digitally Printed T300 Sateen Flat Sheet, Fitted Sheet, 2 Pillowcases



STORM SKY





Digitally Printed T300 Sateen Flat Sheet, Fitted Sheet, 2 Pillowcases



CHOCOLATE

### **CROCODILE**





Digitally Printed T300 Sateen Flat Sheet, Fitted Sheet, 2 Pillowcases













### **SNAKE**





# FOSSIL SHEET SET

Digitally Printed T300 Sateen Flat Sheet, Fitted Sheet, 2 Pillowcases







### QUEEN SHEET SET

Embroidered T370 Percale Embroidered Flat Sheet, Plain Fitted Sheet, 2 Embroidered Pillowcases.









### **MONOGRAM**

# THROWS









### **SAVANA**

100% Wool 51" x 67" Made in Italy



SAVANA





#### **SEPRENTINE**

100% Merino Wool 51" x 67" Made in Italy



### **SEPRENTINE**

# BIG CAT COMING SOON





STORM SAND

**BIG CAT** 

Alpaca Mohair Wool Blend 51" x 67" Made in Italy

## DECORATIVE PILLOWS











### JUNGLE





| FLUID       |  |
|-------------|--|
| LEO         |  |
| ZHANJ       |  |
| STING       |  |
| ZEBRA       |  |
| JUNGLE      |  |
| JAGUAR SKIN |  |

### **DECORATIVE PILLOW**

## BATH



#### SHINY SKIN TOWEL SET

100% Cotton Embossed Velour with Metallic Yarn Bath Towel: 40" x 60" Face Towel: 43.3" x 24" Guest Towel: 24" x 16"

#### SHINY SKIN BATHROBE

100% Cotton Embossed Velour with Metallic Yarn Small | Medium | Large | X-Large



### **SHINY SKIN**



#### OKAPI TOWEL SET

100% Cot