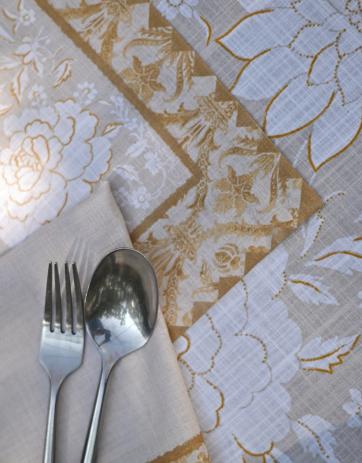

### GARDEN ROSES TABLE COVER

Yarn Dyed Jacquard 10 Seater: 79" x 134"

### GARDEN ROSES PLACEMATS

Yarn Dyed Jacquard Set of 2 14" X 20"

#### GARDEN ROSES NAPKINS

Yarn Dyed Jacquard Set of 2 20" X 20"