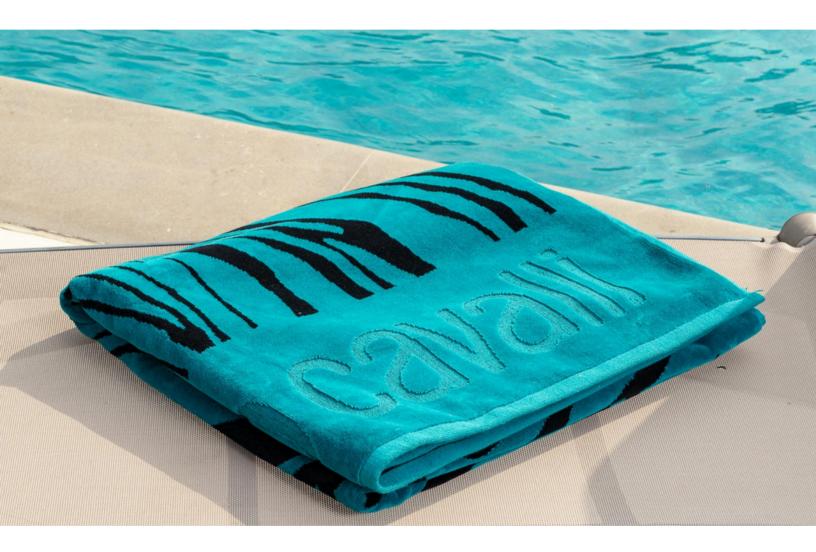

### ZEBRA 2000 BEACH TOWEL

100% Cotton Yarn Dyed Velour 39" x 71"

### **ZEBRA 2000**