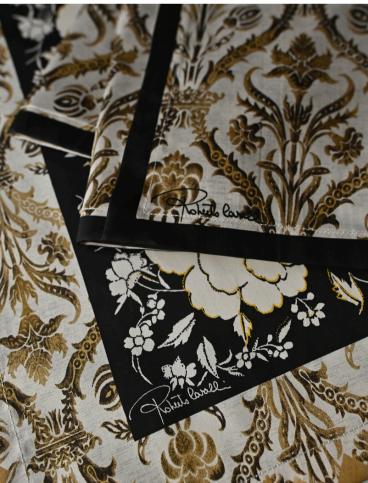

### GARDEN ROSES TABLE COVER

Yarn Dyed Jacquard 10 Seater: 79" x 134"

### GARDEN ROSES PLACEMATS

Yarn Dyed Jacquard Set of 2 14" X 20"

#### GARDEN ROSES NAPKINS

Yarn Dyed Jacquard Set of 2 20" X 20"