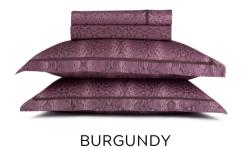

### **JAGUAR SKIN**

Digitally Printed T300 Sateen Flat Sheet, Fitted Sheet, 2 Pillowcases

STORM SKY

Digitally Printed T300 Sateen Flat Sheet, Fitted Sheet, 2 Pillowcases

CHOCOLATE