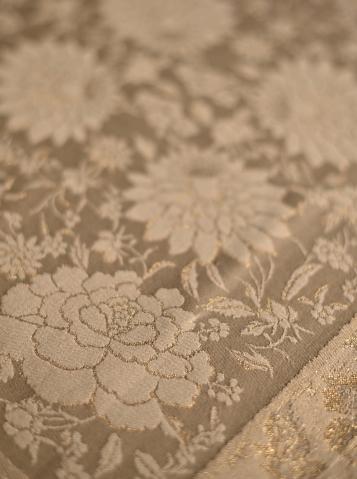

### GARDEN ROSES TABLE COVER

Yarn Dyed Jacquard 10 Seater: 79" x 134"

### GARDEN ROSES PLACEMATS

Yarn Dyed Jacquard Set of 2 14" X 20"

#### GARDEN ROSES NAPKINS

Yarn Dyed Jacquard Set of 2 20" X 20"