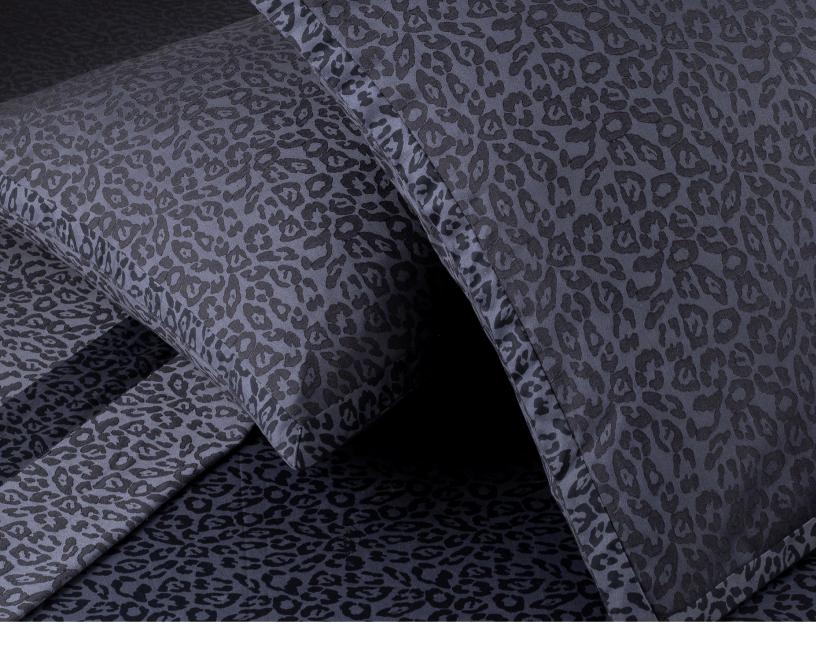

## **WILD NIGHT**

SHEET SET | DUVET SET | CUSHION

#### **DUVET SET**

Yarn Dyed Jacquard | Reverse Jacquard Duvet Cover, 2 Shams

### **DUVET COVER**

Yarn Dyed Jacquard | Reverse Jacquard

#### **SHAMS**

Yarn Dyed Jacquard

### JACQAURD CUSHION

Yarn Dyed

**WILD NIGHT** 

Yarn Dyed Jacquard with Print Printed Fitted Sheet Jacquard Flat Sheet with Printed Border Jacquard Pillowcases with Printed Border

### **WILD NIGHT**