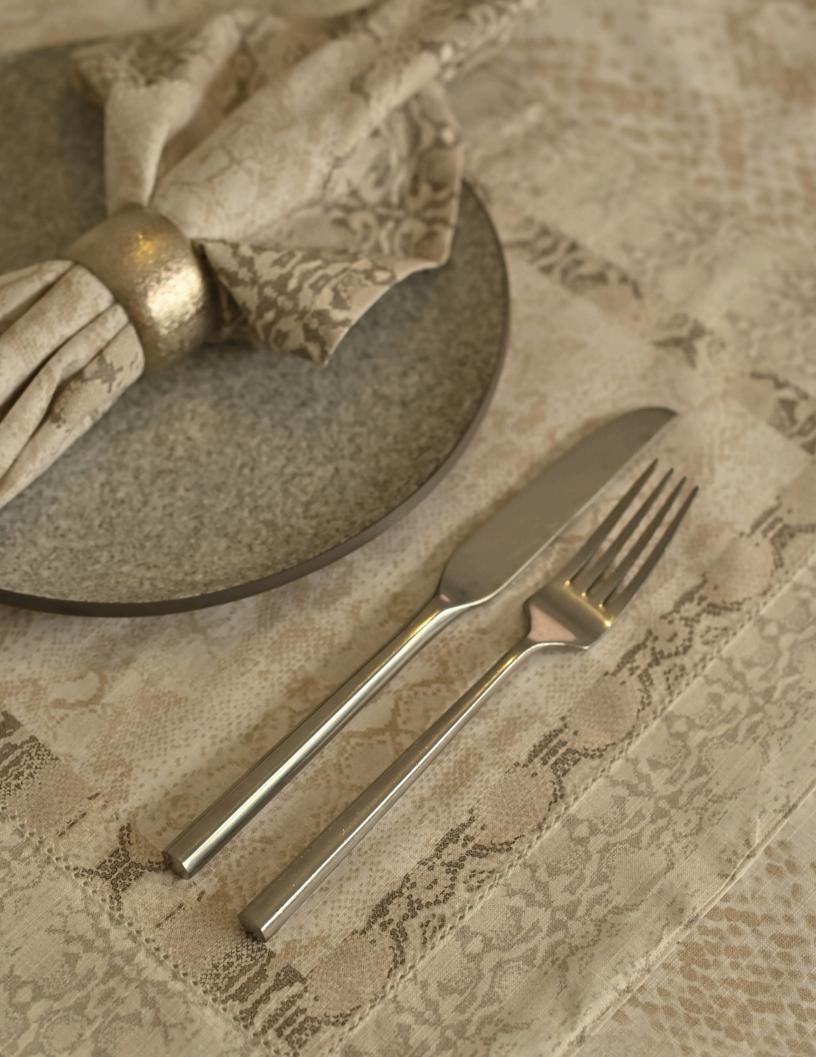

# SERPENTINE TABLE COVER

Embroidered Linen 10 Seater: 79" x 134"

### SERPENTINE PLACEMATS

Embroidered Linen Set of 2 14" X 20"

# SERPENTINE NAPKINS

Embroidered Linen Set of 2 20" X 20"

**SERPENTINE** 