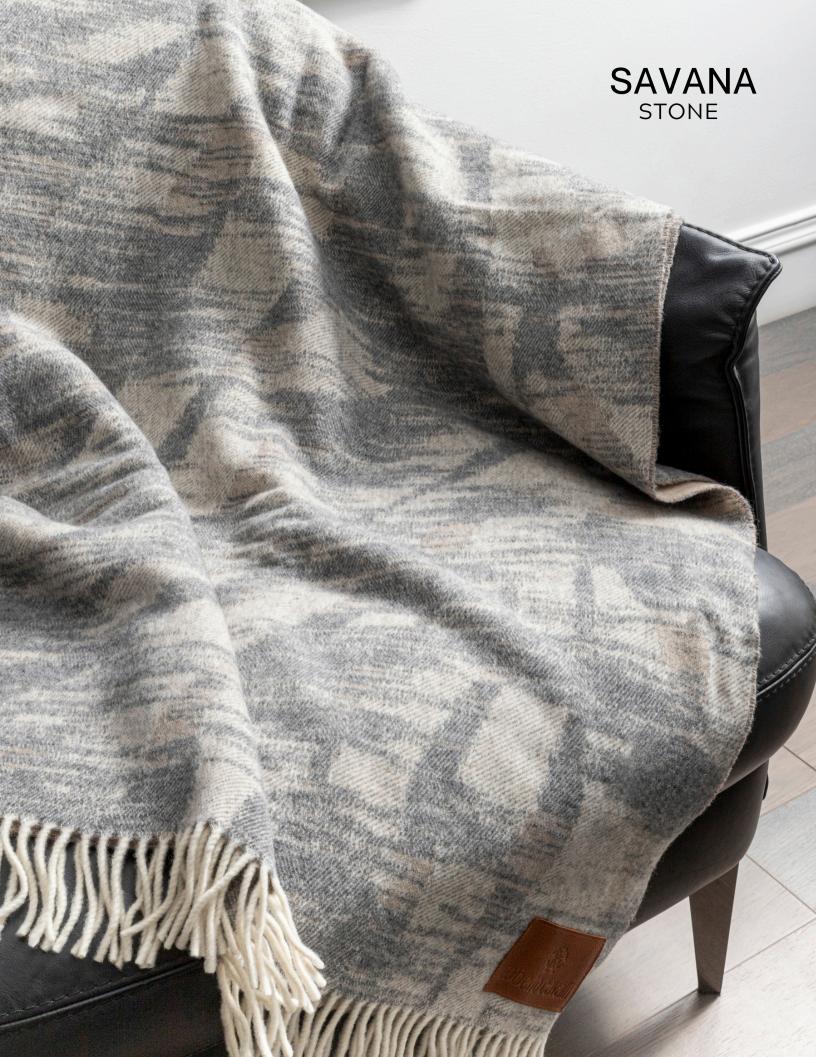

**JAGUAR SKIN**

DUVET SET | SHEET SET







#### **DUVET SET**

Digitally Printed T300 Sateen with Solid Reverse Duvet Cover, 2 Shams



#### SHEET SET

Digitally Printed T300 Sateen Flat Sheet, Fitted Sheet, 2 Pillowcases

### **JAGUAR SKIN**





Digitally Printed T300 Sateen Flat Sheet, Fitted Sheet, 2 Pillowcases



STORM SKY





Digitally Printed T300 Sateen Flat Sheet, Fitted Sheet, 2 Pillowcases



CHOCOLATE

### **CROCODILE**





Digitally Printed T300 Sateen Flat Sheet, Fitted Sheet, 2 Pillowcases













### **SNAKE**





# FOSSIL SHEET SET

Digitally Printed T300 Sateen Flat Sheet, Fitted Sheet, 2 Pillowcases







### QUEEN SHEET SET

Embroidered T370 Percale Embroidered Flat Sheet, Plain Fitted Sheet, 2 Embroidered Pillowcases.









### **MONOGRAM**

# THROWS









### **SAVANA**

100% Wool 51" x 67" Made in Italy



SAVANA





#### **SEPRENTINE**

100% Merino Wool 51" x 67" Made in Italy



### **SEPRENTINE**

# BIG CAT COMING SOON





STORM SAND

**BIG CAT** 

Alpaca Mohair Wool Blend 51" x 67" Made in Italy

## DECORATIVE PILLOWS











### JUNGLE





| FLUID       |  |
|-------------|--|
| LEO         |  |
| ZHANJ       |  |
| STING       |  |
| ZEBRA       |  |
| JUNGLE      |  |
| JAGUAR SKIN |  |

### **DECORATIVE PILLOW**

## BATH



#### SHINY SKIN TOWEL SET

100% Cotton Embossed Velour with Metallic Yarn Bath Towel: 40" x 60" Face Towel: 43.3" x 24" Guest Towel: 24" x 16"

#### SHINY SKIN BATHROBE

100% Cotton Embossed Velour with Metallic Yarn Small | Medium | Large | X-Large



### **SHINY SKIN**



#### OKAPI TOWEL SET

10