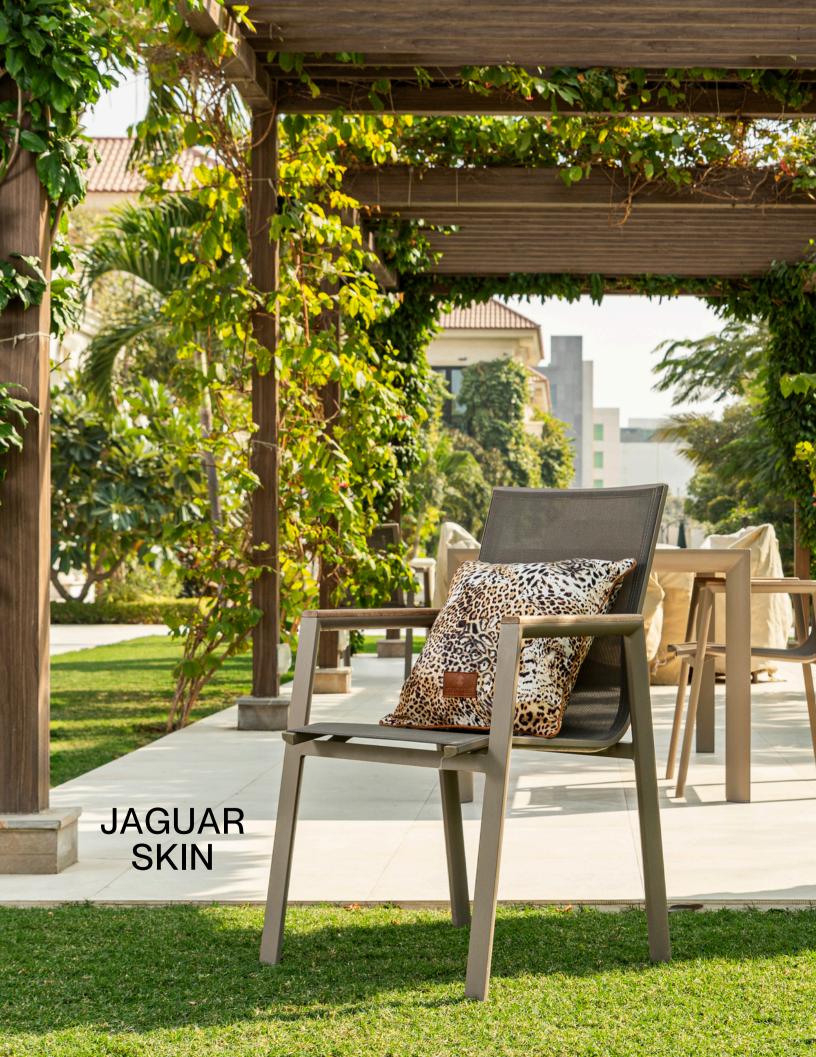

## **JAGUAR SKIN**

DUVET SET | SHEET SET

#### JAGUAR SKIN TOWEL SET

100% Digitally Printed Cotton Velour Bath Towel: 40" x 60" Face Towel: 43.3" x 24" Guest Towel: 24" x 16"

#### JAGUAR SKIN BATHROBE

100% Digitally Printed Cotton Velour Small | Medium | Large | X-Large

**JAGUAR SKIN** 

### **JAGUAR SKIN**