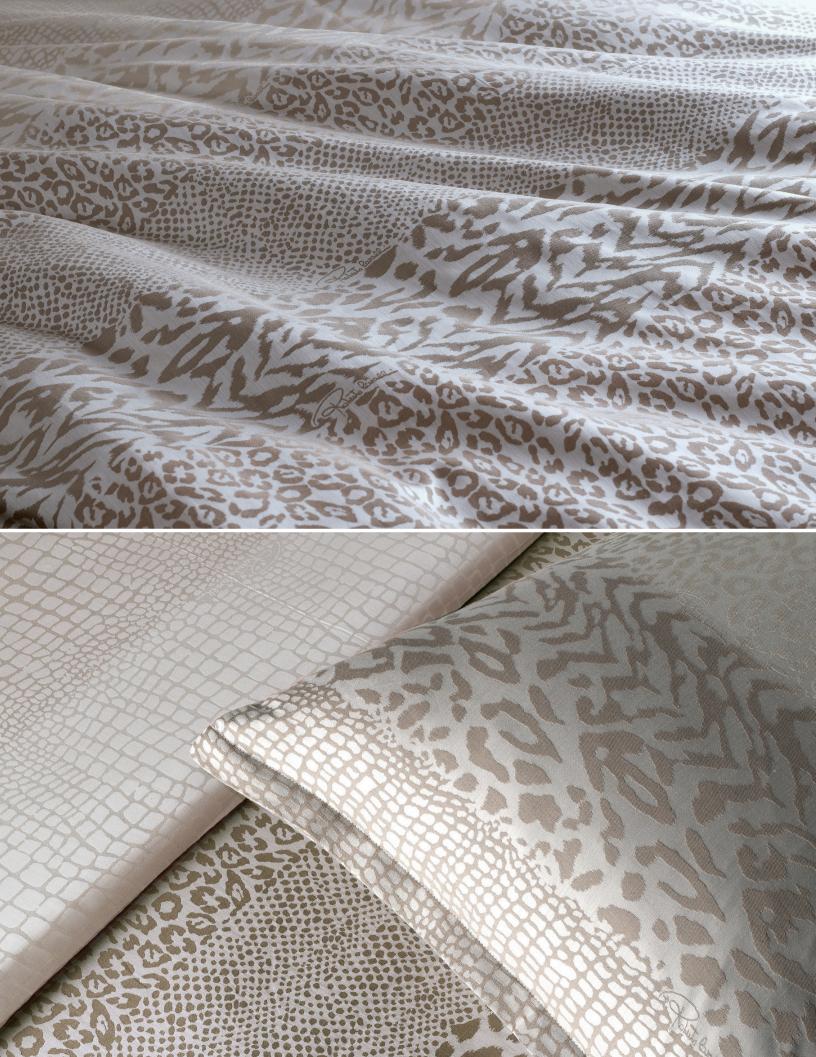

# **FOSSIL**

DUVET SET | QUILT

#### **DUVET SET**

Yarn Dyed Jacquard with Solid Reverse Duvet Cover, 2 Shams

### **DUVET COVER**

Yarn Dyed Jacquard with Solid Reverse

#### **SHAMS**

Yarn Dyed Jacquard with Solid Reverse