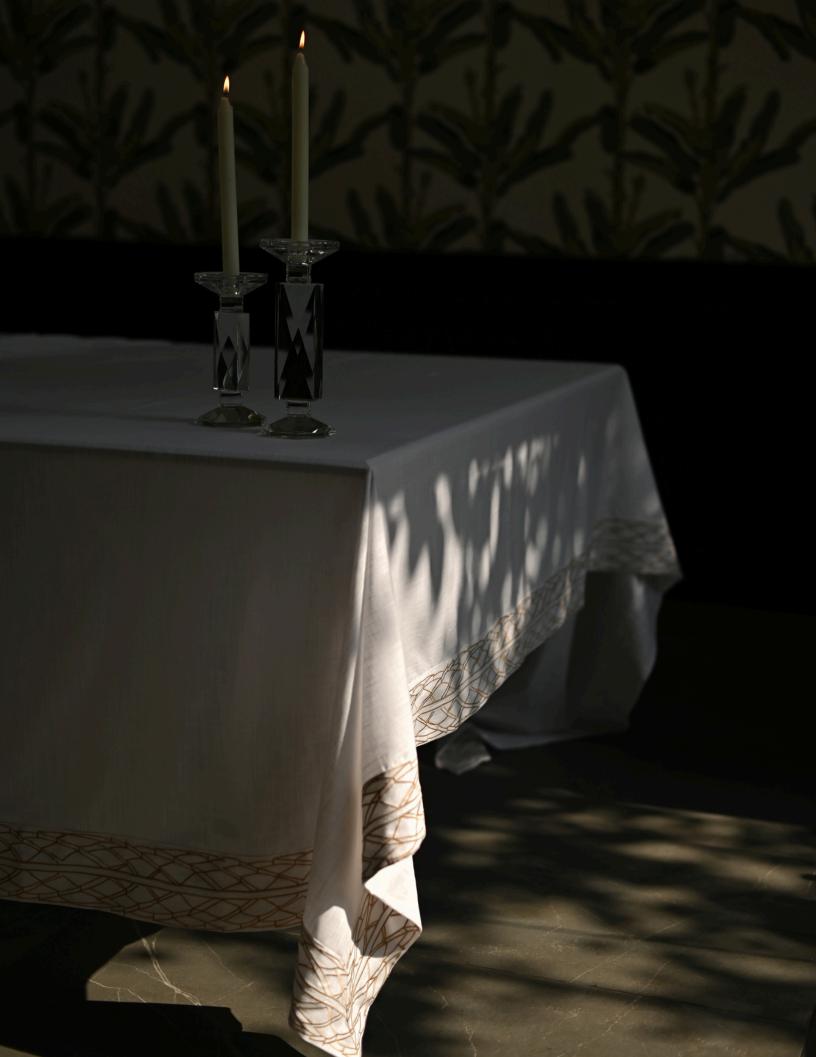

# SERPENTINE TABLE COVER

Embroidered Linen 10 Seater: 79" x 134"

### SERPENTINE PLACEMATS

Embroidered Linen Set of 2 14" X 20"

# SERPENTINE NAPKINS

Embroidered Linen Set of 2 20" X 20"

**SERPENTINE** 