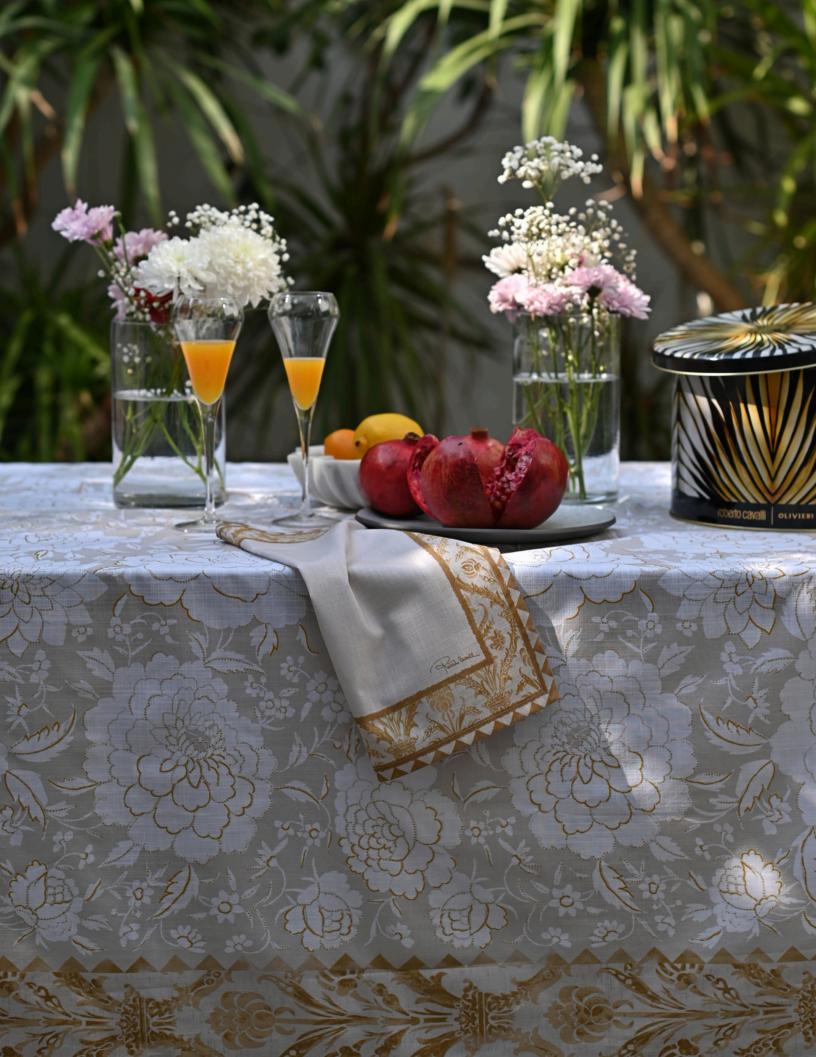

# RAY OF GOLD TABLE COVER

Yarn Dyed Jacquard 10 Seater: 79" x 134"

### RAY OF GOLD PLACEMATS

Yarn Dyed Jacquard Set of 2 14" X 20"

# RAY OF GOLD NAPKINS

Yarn Dyed Jacquard Set of 2 20" X 20"