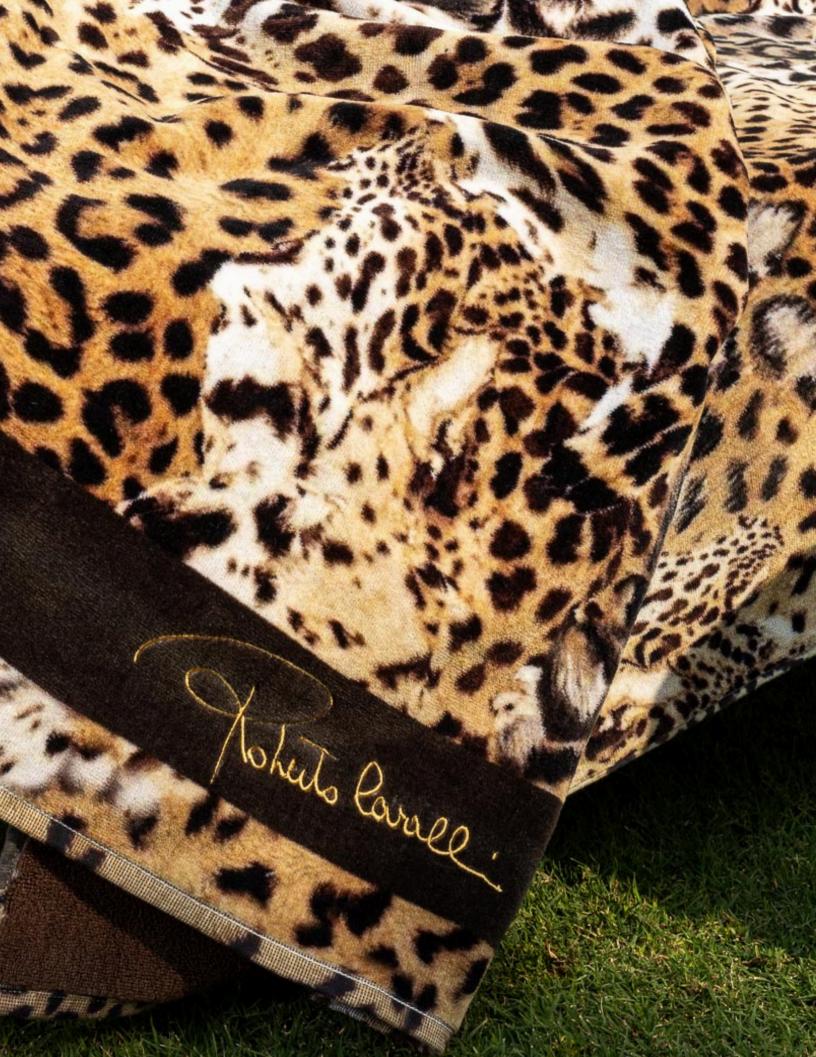

#### JAGUAR SKIN TOWEL SET

100% Digitally Printed Cotton Velour Bath Towel: 40" x 60" Face Towel: 43.3" x 24" Guest Towel: 24" x 16"

#### JAGUAR SKIN BATHROBE

100% Digitally Printed Cotton Velour Small | Medium | Large | X-Large

**JAGUAR SKIN** 

#### JAGUAR SKIN BEACH TOWEL

100% Digitally Printed Velour 39" x 71"

### **JAGUAR SKIN**