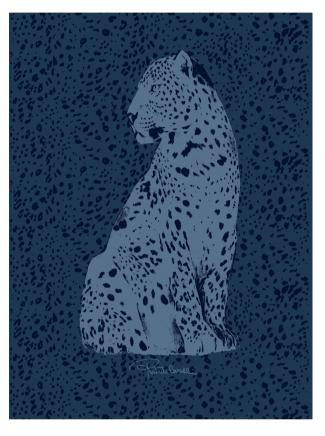

# BIG CAT COMING SOON

STORM SAND

**BIG CAT** 

Alpaca Mohair Wool Blend 51" x 67" Made in Italy