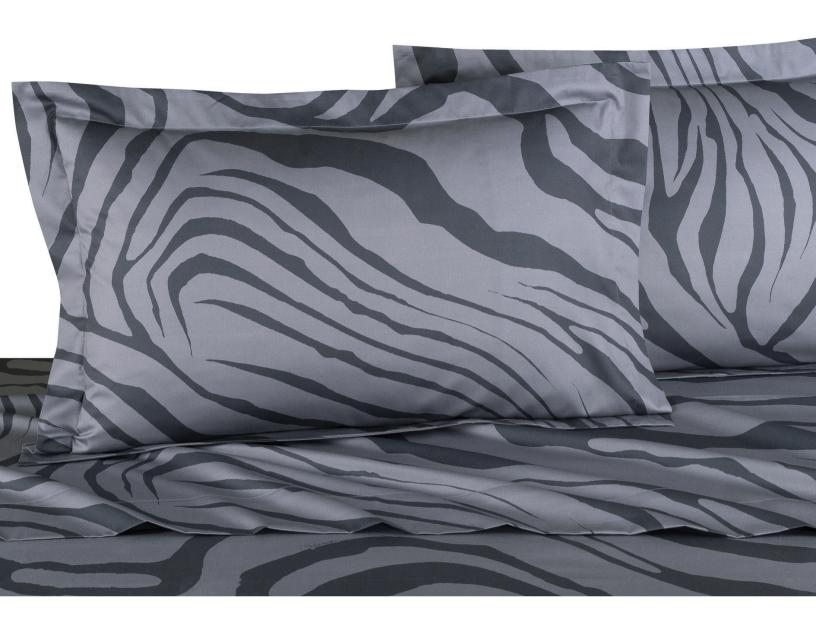

### ZEBRA 2000 BEACH TOWEL

100% Cotton Yarn Dyed Velour 39" x 71"

### **ZEBRA 2000**