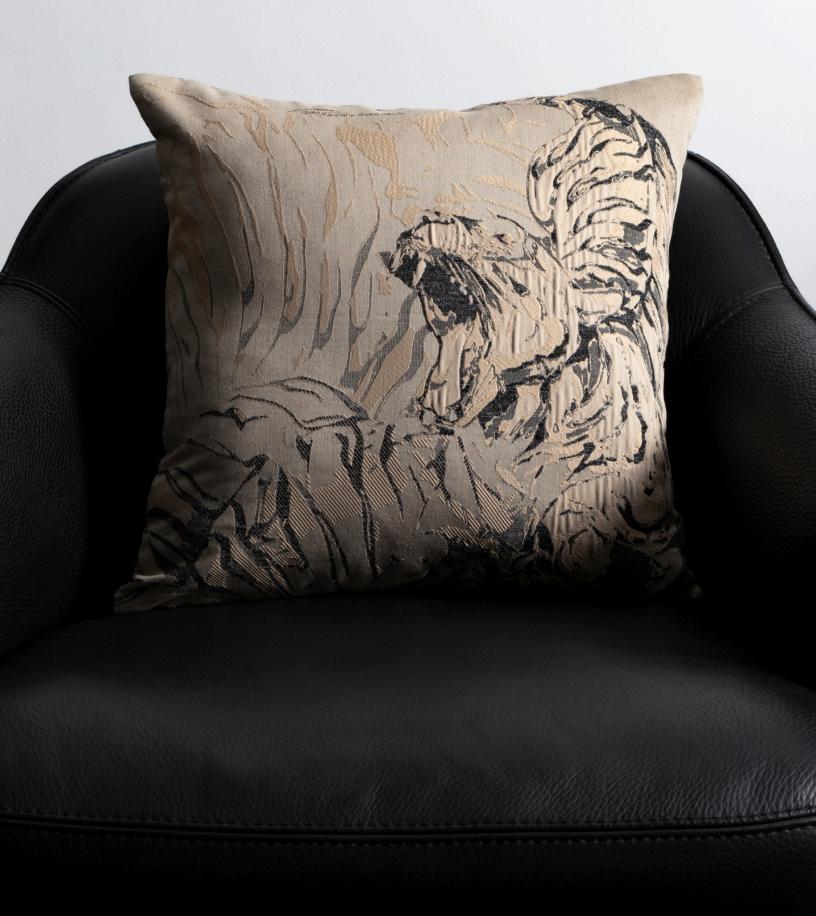

, 2 Pillowcases



STORM SKY





Digitally Printed T300 Sateen Flat Sheet, Fitted Sheet, 2 Pillowcases



CHOCOLATE

### **CROCODILE**





Digitally Printed T300 Sateen Flat Sheet, Fitted Sheet, 2 Pillowcases













### **SNAKE**





# FOSSIL SHEET SET

Digitally Printed T300 Sateen Flat Sheet, Fitted Sheet, 2 Pillowcases







### QUEEN SHEET SET

Embroidered T370 Percale Embroidered Flat Sheet, Plain Fitted Sheet, 2 Embroidered Pillowcases.









### **MONOGRAM**

# THROWS









### **SAVANA**

100% Wool 51" x 67" Made in Italy



SAVANA





#### **SEPRENTINE**

100% Merino Wool 51" x 67" Made in Italy



### **SEPRENTINE**

# BIG CAT COMING SOON





STORM SAND

**BIG CAT** 

Alpaca Mohair Wool Blend 51" x 67" Made in Italy

## DECORATIVE PILLOWS











### JUNGLE





| FLUID       |  |
|-------------|--|
| LEO         |  |
| ZHANJ       |  |
| STING       |  |
| ZEBRA       |  |
| JUNGLE      |  |
| JAGUAR SKIN |  |

### **DECORATIVE PILLOW**

## BATH



#### SHINY SKIN TOWEL SET

100% Cotton Embossed Velour with Metallic Yarn Bath Towel: 40" x 60" Face Towel: 43.3" x 24" Guest Towel: 24" x 16"

#### SHINY SKIN BATHROBE

100% Cotton Embossed Velour with Metallic Yarn Small | Medium | Large | X-Large



### **SHINY SKIN**



#### OKAPI TOWEL SET

100% Cotton Velour with Logo Border Bath Towel: 40" x 60" Face Towel: 43.3" x 24" Guest Towel: 24" x 16"

#### OKAPI BATHROBE

100% Cotton Velour with Logo Back Small | Medium | Large | X-Large





#### JAGUAR SKIN TOWEL SET

100% Digitally Printed Cotton Velour Bath Towel: 40" x 60" Face Towel: 43.3" x 24