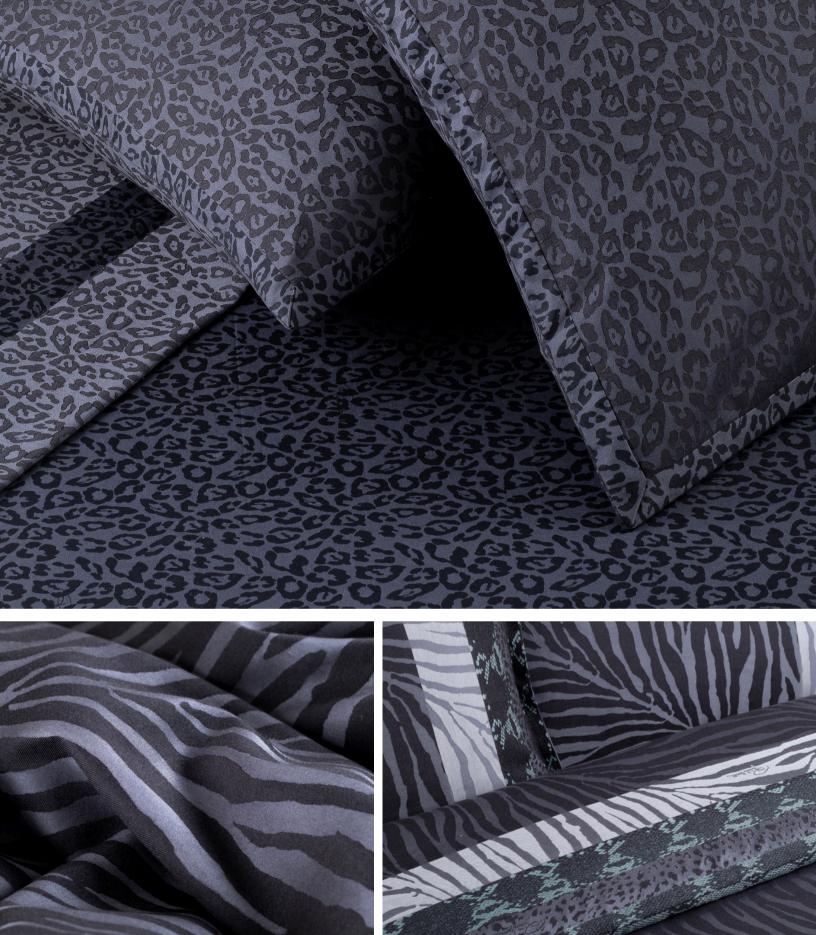

## **WILD NIGHT**

SHEET SET | DUVET SET | CUSHION

#### **DUVET SET**

Yarn Dyed Jacquard | Reverse Jacquard Duvet Cover, 2 Shams

### **DUVET COVER**

Yarn Dyed Jacquard | Reverse Jacquard

#### **SHAMS**

Yarn Dyed Jacquard

### JACQAURD CUSHION

Yarn Dyed

**WILD NIGHT** 

Yarn Dyed Jacquard with Print Printed Fitted Sheet Jacquard Flat Sheet with Printed Border Jacquard Pillowcases with Printed Border

### **WILD NIGHT**