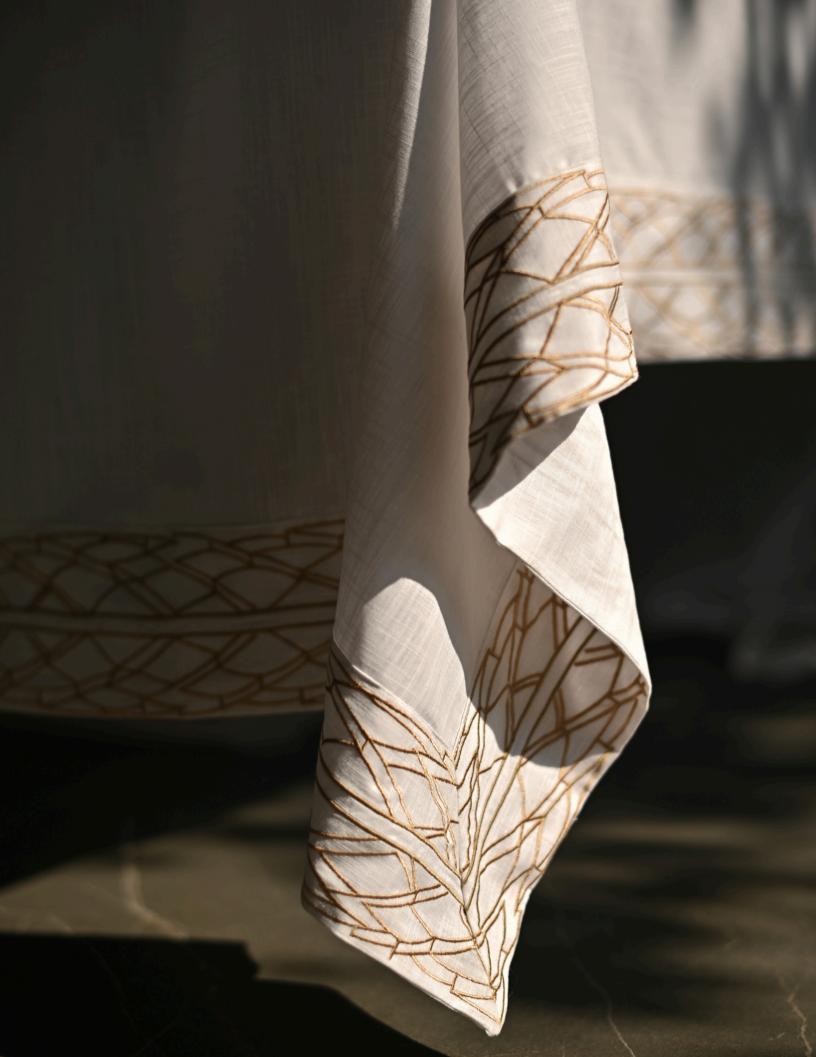

# SERPENTINE TABLE COVER

Embroidered Linen 10 Seater: 79" x 134"

### SERPENTINE PLACEMATS

Embroidered Linen Set of 2 14" X 20"

# SERPENTINE NAPKINS

Embroidered Linen Set of 2 20" X 20"

**SERPENTINE** 