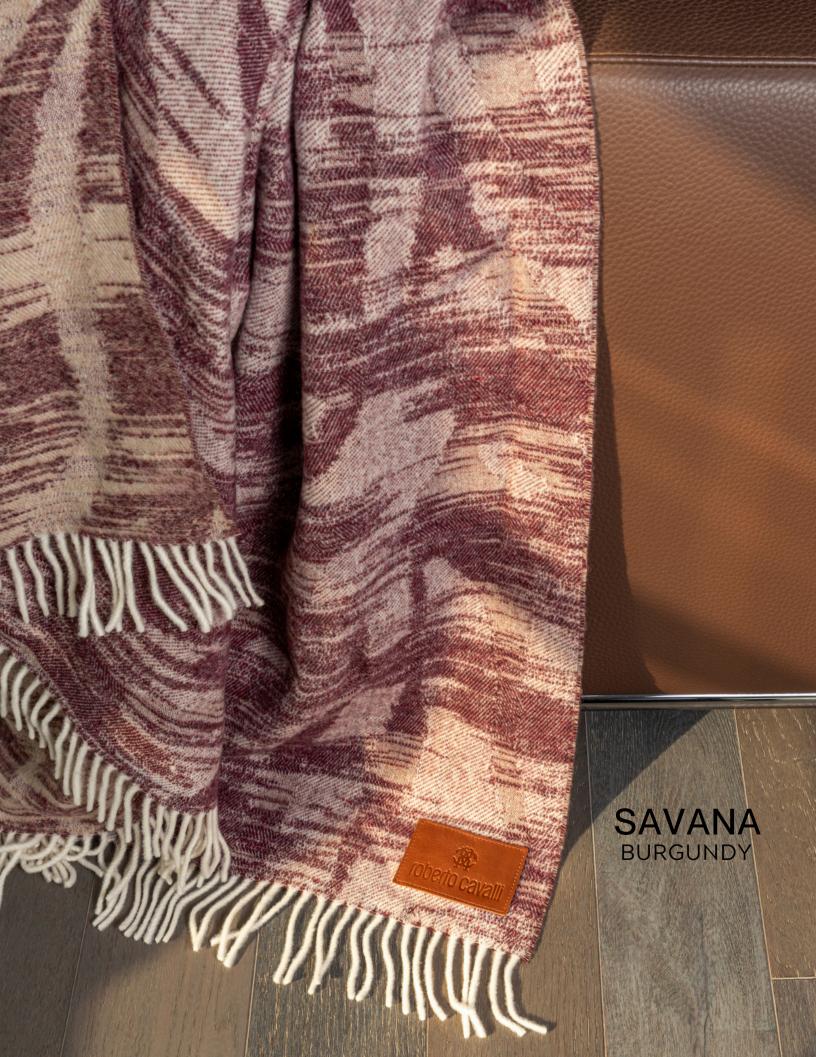

*JAGUAR SKIN**

DUVET SET | SHEET SET







#### **DUVET SET**

Digitally Printed T300 Sateen with Solid Reverse Duvet Cover, 2 Shams



#### SHEET SET

Digitally Printed T300 Sateen Flat Sheet, Fitted Sheet, 2 Pillowcases

### **JAGUAR SKIN**





Digitally Printed T300 Sateen Flat Sheet, Fitted Sheet, 2 Pillowcases



STORM SKY





Digitally Printed T300 Sateen Flat Sheet, Fitted Sheet, 2 Pillowcases



CHOCOLATE

### **CROCODILE**





Digitally Printed T300 Sateen Flat Sheet, Fitted Sheet, 2 Pillowcases













### **SNAKE**





# FOSSIL SHEET SET

Digitally Printed T300 Sateen Flat Sheet, Fitted Sheet, 2 Pillowcases







### QUEEN SHEET SET

Embroidered T370 Percale Embroidered Flat Sheet, Plain Fitted Sheet, 2 Embroidered Pillowcases.









### **MONOGRAM**

# THROWS









### **SAVANA**

100% Wool 51" x 67" Made in Italy



SAVANA





#### **SEPRENTINE**

100% Merino Wool 51" x 67" Made in Italy



### **SEPRENTINE**

# BIG CAT COMING SOON





STORM SAND

**BIG CAT** 

Alpaca Mohair Wool Blend 51" x 67" Made in Italy

## DECORATIVE PILLOWS











### JUNGLE





| FLUID       |  |
|-------------|--|
| LEO         |  |
| ZHANJ       |  |
| STING       |  |
| ZEBRA       |  |
| JUNGLE      |  |
| JAGUAR SKIN |  |

### **DECORATIVE PILLOW**

## BATH



#### SHINY SKIN TOWEL SET

100% Cotton Embossed Velour with Metallic Yarn Bath Towel: 40" x 60" Face Towel: 43.3" x 24" Guest Towel: 24" x 16"

#### SHINY SKIN BATHROBE

100% Cotton Embossed Velour with Metallic Yarn Small | Medium | Large | X-Large



### **SHINY SKIN**



#### OKAPI TOWEL SET

100%