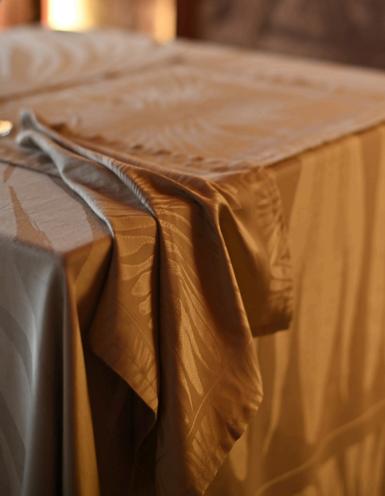

# RAY OF GOLD TABLE COVER

Yarn Dyed Jacquard 10 Seater: 79" x 134"

### RAY OF GOLD PLACEMATS

Yarn Dyed Jacquard Set of 2 14" X 20"

# RAY OF GOLD NAPKINS

Yarn Dyed Jacquard Set of 2 20" X 20"