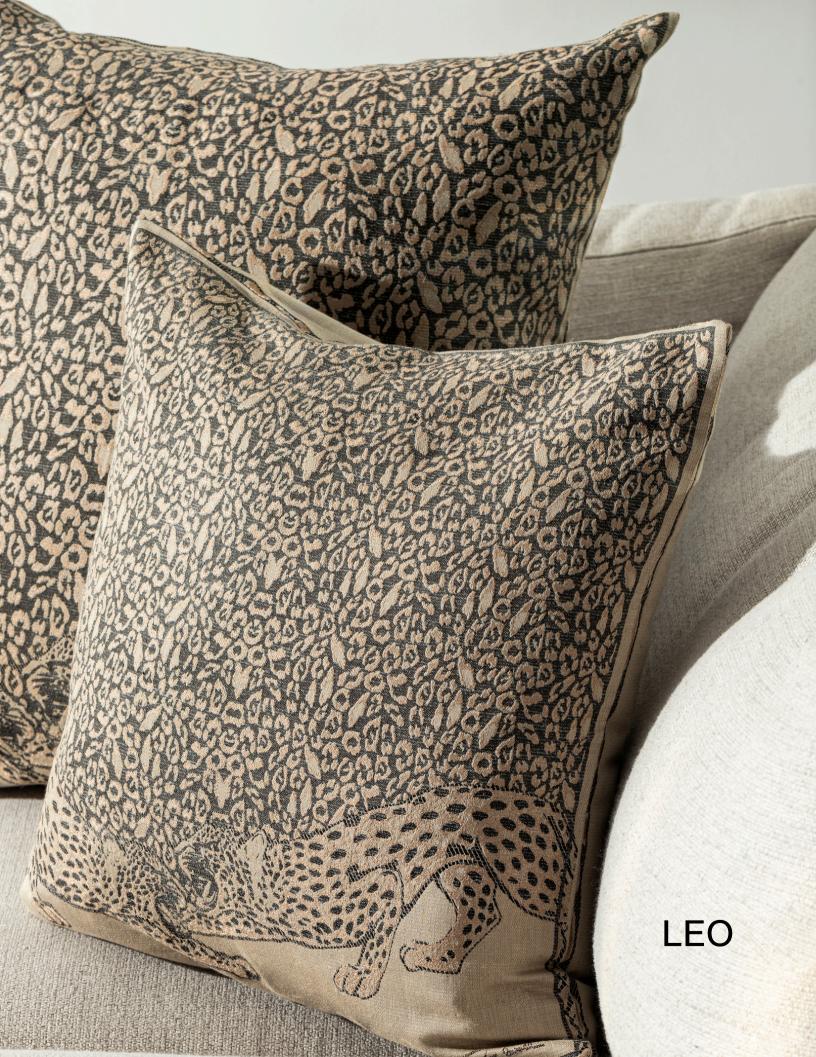

### JUNGLE

| FLUID       |  |
|-------------|--|
| LEO         |  |
| ZHANJ       |  |
| STING       |  |
| ZEBRA       |  |
| JUNGLE      |  |
| JAGUAR SKIN |  |

### **DECORATIVE PILLOW**