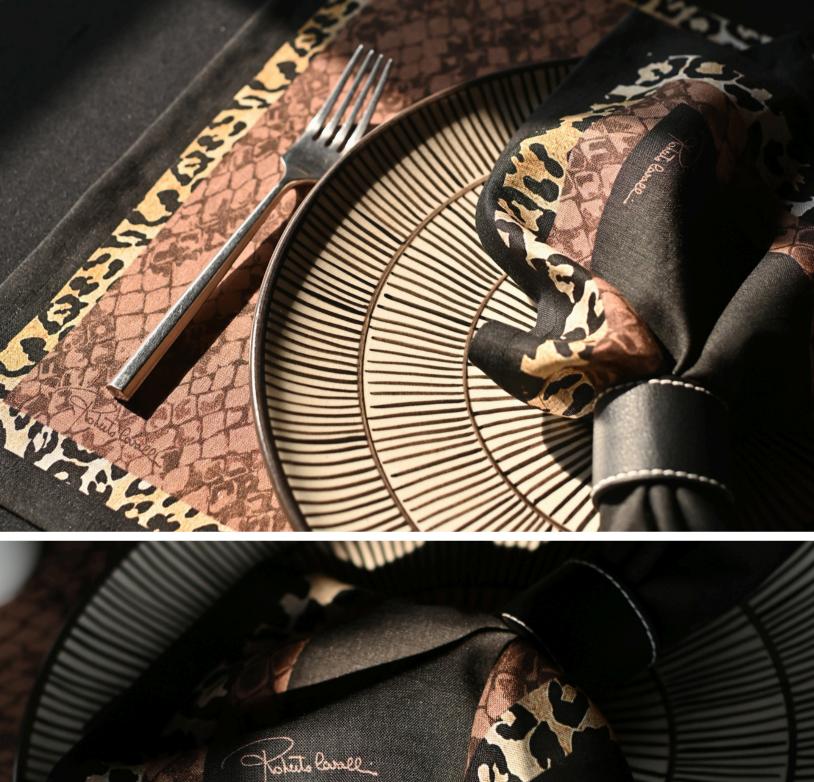

# WILD TRIBE TABLE COVER

Digitally Printed Linen 10 Seater: 79" x 134"

### WILD TRIBE PLACEMATS

Digitally Printed Linen Set of 2 14" X 20"

### WILD TRIBE NAPKINS

Digitally Printed Linen Set of 2 20" X 20"