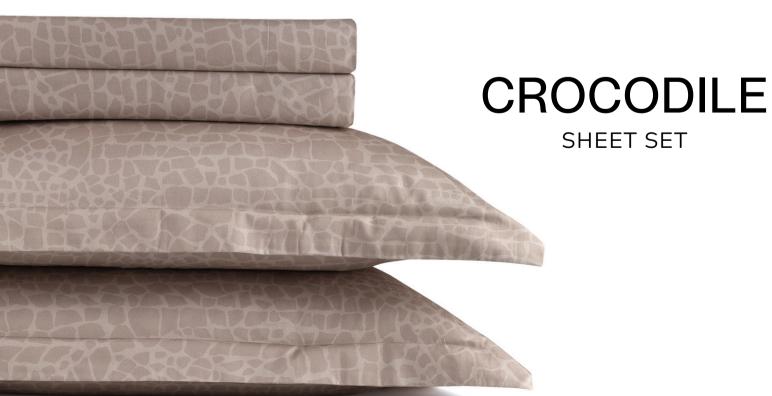

### **CROCODILE**

Digitally Printed T300 Sateen Flat Sheet, Fitted Sheet, 2 Pillowcases