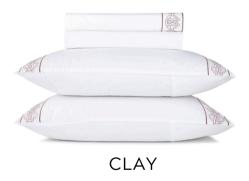

arn Dyed

**DUVET SET** 



## **JAGUAR SKIN**

DUVET SET | SHEET SET







#### **DUVET SET**

Digitally Printed T300 Sateen with Solid Reverse Duvet Cover, 2 Shams



#### SHEET SET

Digitally Printed T300 Sateen Flat Sheet, Fitted Sheet, 2 Pillowcases

### **JAGUAR SKIN**





Digitally Printed T300 Sateen Flat Sheet, Fitted Sheet, 2 Pillowcases



STORM SKY





Digitally Printed T300 Sateen Flat Sheet, Fitted Sheet, 2 Pillowcases



CHOCOLATE

### **CROCODILE**





Digitally Printed T300 Sateen Flat Sheet, Fitted Sheet, 2 Pillowcases













### **SNAKE**





# FOSSIL SHEET SET

Digitally Printed T300 Sateen Flat Sheet, Fitted Sheet, 2 Pillowcases







### QUEEN SHEET SET

Embroidered T370 Percale Embroidered Flat Sheet, Plain Fitted Sheet, 2 Embroidered Pillowcases.









### **MONOGRAM**

# THROWS









### **SAVANA**

100% Wool 51" x 67" Made in Italy



SAVANA





#### **SEPRENTINE**

100% Merino Wool 51" x 67" Made in Italy



### **SEPRENTINE**

# BIG CAT COMING SOON





STORM SAND

**BIG CAT** 

Alpaca Mohair Wool Blend 51" x 67" Made in Italy

## DECORATIVE PILLOWS











### JUNGLE





| FLUID       |  |
|-------------|--|
| LEO         |  |
| ZHANJ       |  |
| STING       |  |
| ZEBRA       |  |
| JUNGLE      |  |
| JAGUAR SKIN |  |

### **DECORATIVE PILLOW**

## BATH



#### SHINY SKIN TOWEL SET

100% Cotton Embossed Velour with Metallic Yarn Bath Towel: 40" x 60" Face Towel: 43.3" x 24" Guest Towel: 24" x 16"

#### SHINY SKIN BATHROBE

100% Cotton Embossed Velour with Metallic Yarn Small | Medium | Large | X-Large



### **SHINY SKIN