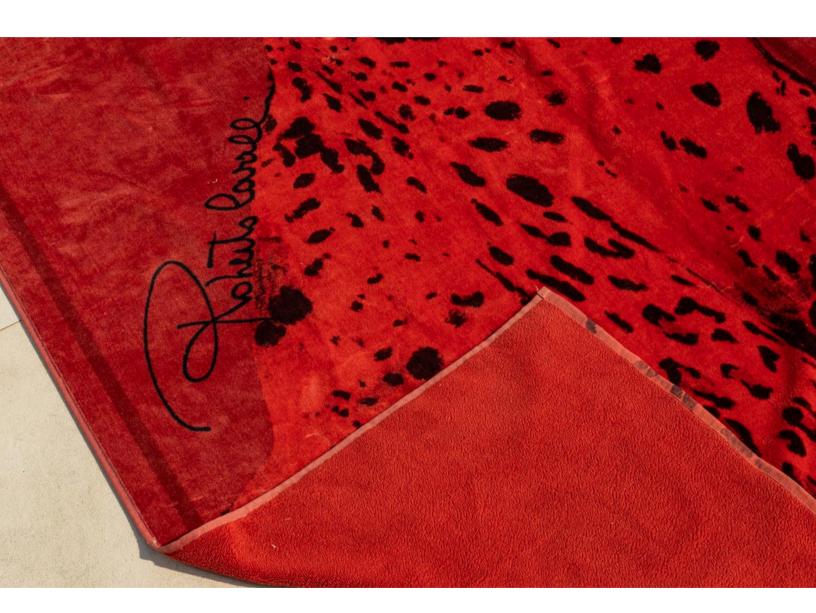

#### JAGUAR SKIN BEACH TOWEL

100% Digitally Printed Velour 39" x 71"

### **JAGUAR SKIN**