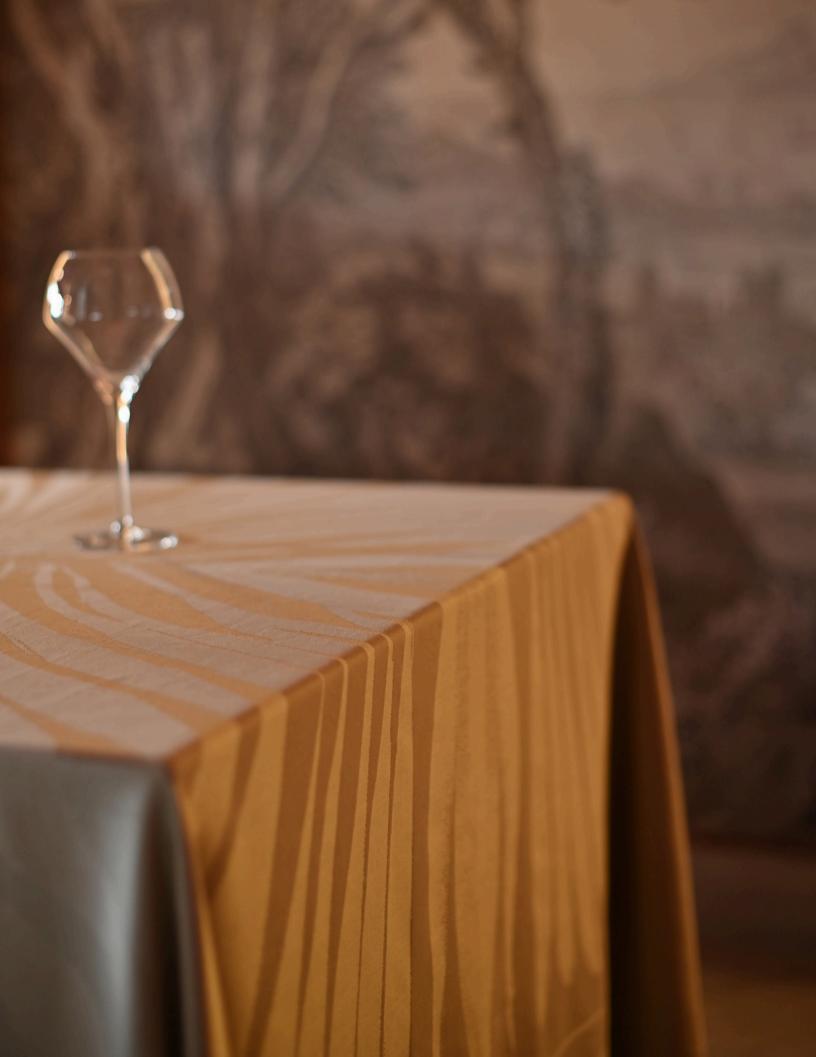

# RAY OF GOLD TABLE COVER

Yarn Dyed Jacquard 10 Seater: 79" x 134"

### RAY OF GOLD PLACEMATS

Yarn Dyed Jacquard Set of 2 14" X 20"

# RAY OF GOLD NAPKINS

Yarn Dyed Jacquard Set of 2 20" X 20"