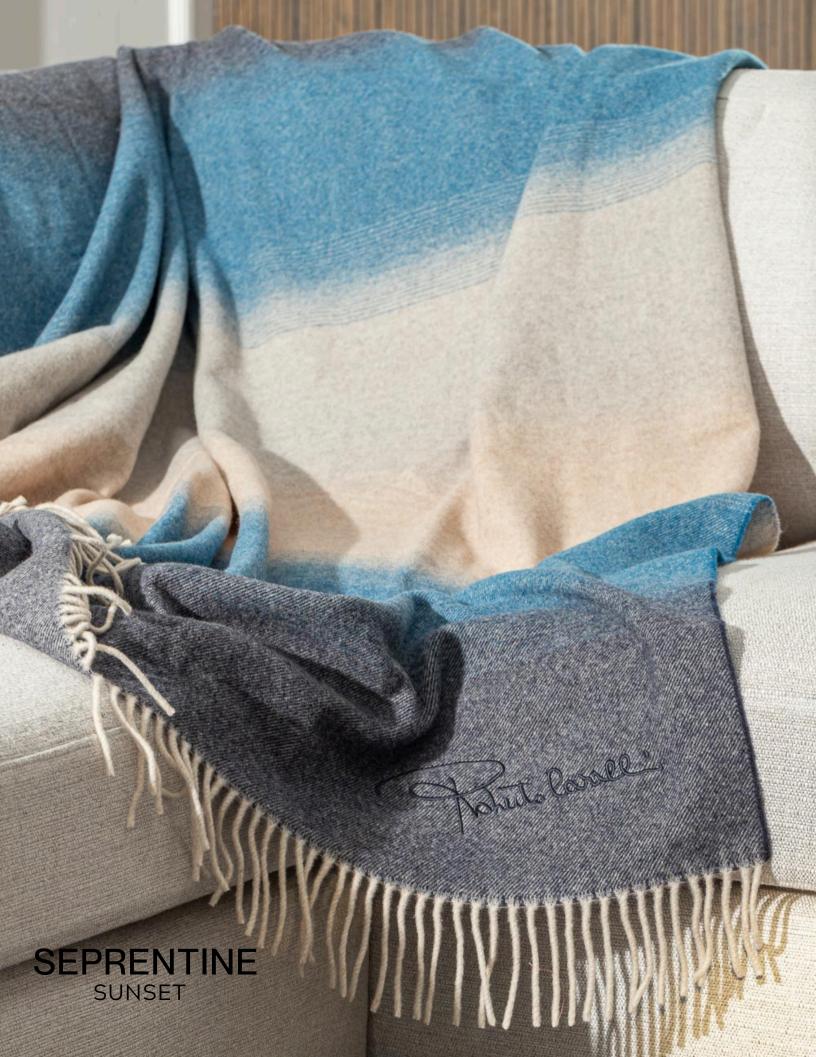

#### **SEPRENTINE**

100% Merino Wool 51" x 67" Made in Italy

### **SEPRENTINE**